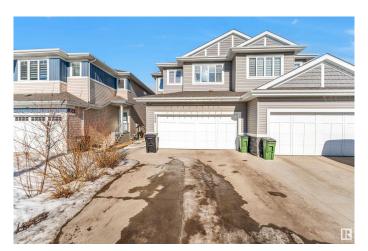

# \$549,900 - 206 40a Avenue, Edmonton

MLS® #E4431738

#### \$549.900

6 Bedroom, 4.00 Bathroom, 1,913 sqft Single Family on 0.00 Acres

Maple Crest, Edmonton, AB

Stunning Home Almost 1900Sq. Ft. with FINISHED 2 BEDROOM AND SECOND KITCHEN BASEMENT in MAPLE CREST WITH PERMITS, Located in the highly sought-after community of MAPLE CREST, this beautifully designed home offers modern finishes, open-to-below ceilings, and a fully finished basement. The main floor features an open-concept layout with a stylish kitchen, complete with quartz countertops, sleek cabinetry, and premium appliances. A main floor den provides the ideal space for a home office or study. Upstairs, you'll find a spacious bonus room, three bedrooms, and a luxurious primary suite featuring a 5-piece ensuite with dual sinks, a tiled stand-up shower, and quartz countertops.

Type Single Family
Sub-Type Half Duplex
Style 2 Storey
Status Active

#### **Exterior**

Exterior Wood, Stone, Vinyl

Exterior Features Airport Nearby, Playground Nearby, Schools, Shopping Nearby

Roof Asphalt Shingles

Construction Wood, Stone, Vinyl Foundation Concrete Perimeter