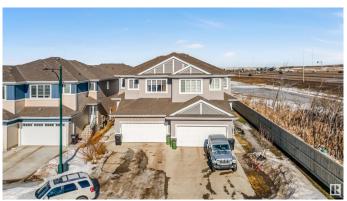

# \$549,900 - 206 40a Avenue, Edmonton

MLS® #E4431738

#### \$549.900

6 Bedroom, 4.00 Bathroom, 1,913 sqft Single Family on 0.00 Acres

Maple Crest, Edmonton, AB

Stunning Home Almost 1900Sq. Ft. with FINISHED 2 BEDROOM AND SECOND KITCHEN BASEMENT in MAPLE CREST WITH PERMITS, Located in the highly sought-after community of MAPLE CREST, this beautifully designed home offers modern finishes, open-to-below ceilings, and a fully finished basement. The main floor features an open-concept layout with a stylish kitchen, complete with quartz countertops, sleek cabinetry, and premium appliances. A main floor den provides the ideal space for a home office or study. Upstairs, you'll find a spacious bonus room, three bedrooms, and a luxurious primary suite featuring a 5-piece ensuite with dual sinks, a tiled stand-up shower, and quartz countertops.

Type Single Family
Sub-Type Half Duplex
Style 2 Storey
Status Active

#### **Exterior**

Exterior Wood, Stone, Vinyl

Exterior Features Airport Nearby, Playground Nearby, Schools, Shopping Nearby

Roof Asphalt Shingles

Construction Wood, Stone, Vinyl Foundation Concrete Perimeter