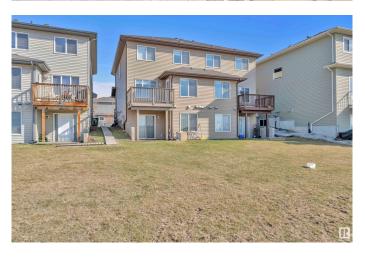

## \$524,900

4 Bedroom, 3.50 Bathroom, 1,449 sqft Single Family on 0.00 Acres

Laurel, Edmonton, AB

FULLY RENOVATED WALKOUT HOUSE, BACKING TO POND, ideal for first time homebuyers and investors in the most demanding community of LAUREL. Renovated from top to bottom with fully finished basement and 2nd KITCHEN. This home boasts 4 bedrooms & 3.5 bathrooms. Hers's the list of upgrades and renovations. NEW FLOORING, QUARTZ THROUGHOUT THE HOUSE, FANCY LIGHTS, BLACK FIXTURES, CEILING TEXTURE, FRESH PAINT AND BRAND NEW BLINDS. Fully landscaped, deck and extra parking in front of the house and much more. A must see home!!!

#### **Amenities**

Amenities Carbon Monoxide Detectors, Deck, No Animal Home, No Smoking

Home

Parking Double Garage Attached

Is Waterfront Yes

#### **Exterior**

Exterior Wood, Vinyl

Exterior Features Backs Onto Lake, Landscaped, No Back Lane, Public Transportation,

**Schools** 

Roof Asphalt Shingles

Construction Wood, Vinyl

Foundation Concrete Perimeter