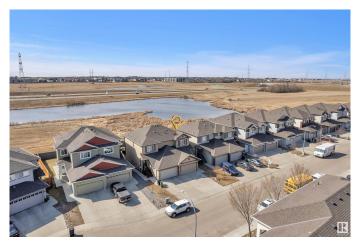

## \$524,900

4 Bedroom, 3.50 Bathroom, 1,449 sqft Single Family on 0.00 Acres

Laurel, Edmonton, AB

FULLY RENOVATED WALKOUT HOUSE, BACKING TO POND, ideal for first time homebuyers and investors in the most demanding community of LAUREL. Renovated from top to bottom with fully finished basement and 2nd KITCHEN. This home boasts 4 bedrooms & 3.5 bathrooms. Hers's the list of upgrades and renovations. NEW FLOORING, QUARTZ THROUGHOUT THE HOUSE, FANCY LIGHTS, BLACK FIXTURES, CEILING TEXTURE, FRESH PAINT AND BRAND NEW BLINDS. Fully landscaped, deck and extra parking in front of the house and much more. A must see home!!!

#### **Amenities**

Amenities Carbon Monoxide Detectors, Deck, No Animal Home, No Smoking

Home

Parking Double Garage Attached

Is Waterfront Yes

#### **Exterior**

Exterior Wood, Vinyl

Exterior Features Backs Onto Lake, Landscaped, No Back Lane, Public Transportation,

**Schools** 

Roof Asphalt Shingles

Construction Wood, Vinyl

Foundation Concrete Perimeter