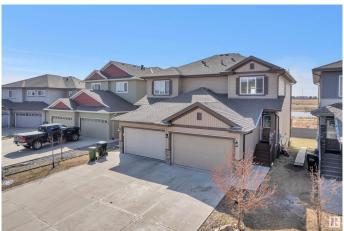

## \$524,900

4 Bedroom, 3.50 Bathroom, 1,449 sqft Single Family on 0.00 Acres

Laurel, Edmonton, AB

FULLY RENOVATED WALKOUT HOUSE, BACKING TO POND, ideal for first time homebuyers and investors in the most demanding community of LAUREL. Renovated from top to bottom with fully finished basement and 2nd KITCHEN. This home boasts 4 bedrooms & 3.5 bathrooms. Hers's the list of upgrades and renovations. NEW FLOORING, QUARTZ THROUGHOUT THE HOUSE, FANCY LIGHTS, BLACK FIXTURES, CEILING TEXTURE, FRESH PAINT AND BRAND NEW BLINDS. Fully landscaped, deck and extra parking in front of the house and much more. A must see home!!!

#### **Amenities**

Amenities Carbon Monoxide Detectors, Deck, No Animal Home, No Smoking

Home

Parking Double Garage Attached

Is Waterfront Yes