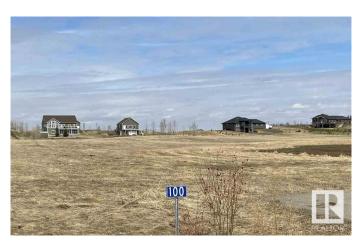

## \$270,000

0 Bedroom, 0.00 Bathroom, Rural on 2.81 Acres

Southview Ridge\_LEDU, Rural Leduc County, AB

2.81 acre lot located in Southview Ridge on Range Road 233 just south of Airport Road with pavement right to the door! Restrictive Covenants in place to protect your investment! Cisterns and septic systems to be approved by Leduc County. The subdivision is on the Black Gold and Star Catholic School Division so the bus stops right at the end of your driveway. This is a great family subdivision, a perfect spot to build your own forever home and create your own play park minutes from all the amenities the area has to offer! It's a blank slate just waiting for your imagination! Enjoy country living at its finest!