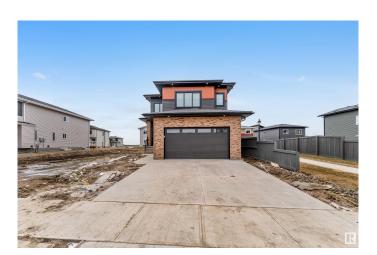

#### \$689,000

4 Bedroom, 3.00 Bathroom, 2,319 sqft Rural on 0.11 Acres

Churchill Meadow, Rural Leduc County, AB

Welcome to this beautiful and spacious 2300sqft family home located in the heart of churchill Meadows, Leduc County. With 3 spacious bedroom plus a bonus room and an extra room on the main floor, there is room for the whole family. The house come with an open to below layout living room, a seperate family room, custom bathrooms, spice kitchen and generously sized laundry room for added convinience. Located in a quite and desirable neighbourhood- this home checks all the boxes!

#### **Essential Information**

MLS® # E4431328 Price \$689,000

Bedrooms 4

Bathrooms 3.00

Full Baths 3

Square Footage 2,319

Acres 0.11

Year Built 2025

Type Rural

Sub-Type Detached Single Family

Style 2 Storey
Status Active