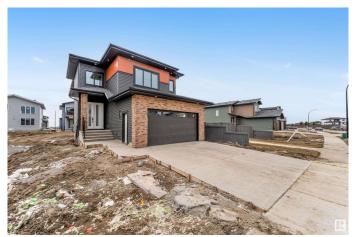

#### \$689,000

4 Bedroom, 3.00 Bathroom, 2,319 sqft Rural on 0.11 Acres

Churchill Meadow, Rural Leduc County, AB

Welcome to this beautiful and spacious 2300sqft family home located in the heart of churchill Meadows, Leduc County. With 3 spacious bedroom plus a bonus room and an extra room on the main floor, there is room for the whole family. The house come with an open to below layout living room, a seperate family room, custom bathrooms, spice kitchen and generously sized laundry room for added convinience. Located in a quite and desirable neighbourhood- this home checks all the boxes!

#### **Exterior**

Exterior Wood

Exterior Features Airport Nearby, Playground Nearby

Construction Wood

Foundation Concrete Perimeter