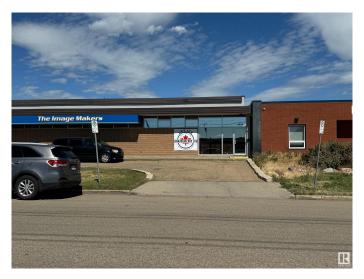

## \$670,000

0 Bedroom, 0.00 Bathroom, Industrial on 0.00 Acres

Huff Bremner Estate Industrial, Edmonton, AB

2,772 SF industrial condo with rear fenced yard available for owner/user or investment. Front of the bay has reception, one office and a lunchroom. Warehouse is open with sump and 16' tall overhead door. Great location with easy access to 149 Street and Yellowhead Trail.