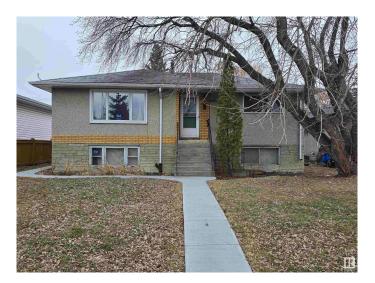

### \$275,000

5 Bedroom, 2.00 Bathroom, 1,076 sqft Single Family on 0.00 Acres

Killarney, Edmonton, AB

Up Down Duplex with separate addresses and separate power meters BUT ONLY 1 GAS METER AND 1 WATER METER. Also features 2 newer Hi efficient Furnaces, Double car 20'x22' garage, newer sidewalks all the way from the front to the back. A newer large concrete pad at the back of the garage as well. The basement has a separate entrance from outside. PLEASE NOTE: Property is being sold as is where is and needs MAJOR repairs or knock down and build new on a 49' 10― x 140' lot zoned RF4.

Type Single Family

Sub-Type Duplex Up And Down

Style Raised Bungalow

Status Active

#### **Exterior**

Exterior Wood, Stucco

Exterior Features Landscaped, Paved Lane, See Remarks

Roof Asphalt Shingles

Construction Wood, Stucco

Foundation Concrete Perimeter