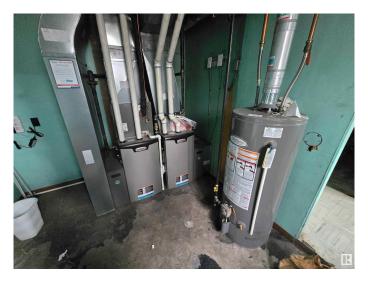

### \$275,000

5 Bedroom, 2.00 Bathroom, 1,076 sqft Single Family on 0.00 Acres

Killarney, Edmonton, AB

Up Down Duplex with separate addresses and separate power meters BUT ONLY 1 GAS METER AND 1 WATER METER. Also features 2 newer Hi efficient Furnaces, Double car 20'x22' garage, newer sidewalks all the way from the front to the back. A newer large concrete pad at the back of the garage as well. The basement has a separate entrance from outside. PLEASE NOTE: Property is being sold as is where is and needs MAJOR repairs or knock down and build new on a 49' 10― x 140' lot zoned RF4.

#### Interior

Appliances None

Heating Forced Air-2, Natural Gas

Stories 2

Has Basement Yes

Basement Full, See Remarks