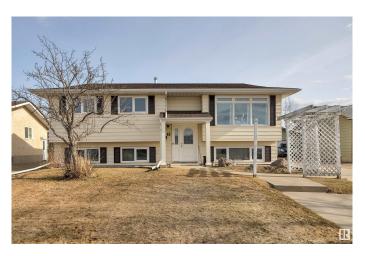

#### \$465.000

4 Bedroom, 2.50 Bathroom, 1,171 sqft Single Family on 0.00 Acres

South Park, Leduc, AB

Beautifully maintained, 4 bed 3 bath bi-level home in the quiet community of South Park! This is a great family home, with ample room upstairs featuring a generous eat-in kitchen, dining room and living room, and a fully finished basement featuring a rec-room and lots of storage space. The home also has a beautiful back yard with a detached 2 car garage, and a shed! From your private deck, you can watch the kids play in the yard, or in the park on the other side of the fence! The location doesn't get much better - with just a short walk to schools, playgrounds and the Leduc Recreation Centre!

#### **Essential Information**

MLS® # E4431128 Price \$465,000

Bedrooms 4

Bathrooms 2.50

Full Baths 2

Half Baths 1

Square Footage 1,171

Acres 0.00 Year Built 1978

Type Single Family

Sub-Type Detached Single Family

Style Bi-Level Status Active

# **Community Information**

Address 41 South Park Drive

Area Leduc

Subdivision South Park

City Leduc

County ALBERTA

Province AB

Postal Code T9E 4X2