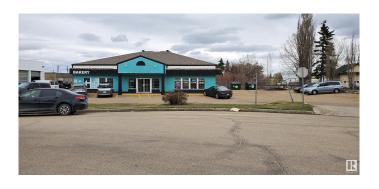

# \$0 - 4503 Gateway Boulevard, Edmonton

MLS® #E4431085

#### \$0

0 Bedroom, 0.00 Bathroom, Retail on 0.00 Acres

Papaschase Industrial, Edmonton, AB

Excellent exposure on prime location of high traffic on busy Gateway Blvd (103st) surrounded by hotels, restaurants and superstore. Former Humpty's Restaurant and Sugar Free plus more. 2RTU(Roof top units-HVAC) and/MUA(Make-up Air) in 2021.