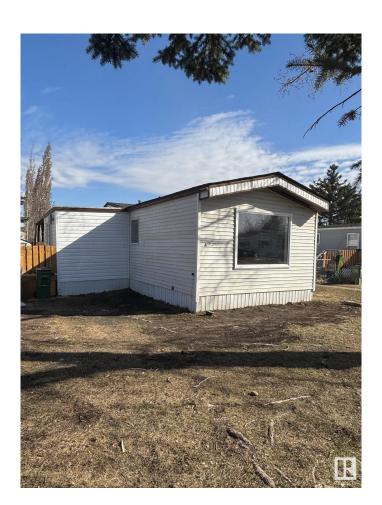

#### \$119,900

2 Bedroom, 1.00 Bathroom, 1,020 sqft Land Lease Community on 0.00 Acres

Maple Ridge (Edmonton), Edmonton, AB

This spacious 2 bed, 1 bath mobile home has many upgrades including new roof (2024), fully drywalled, new laminate flooring throughout, new toilet and tub. Upgraded vinyl windows and newer doors, newer furnace (approx.2021), and hot water tank (approx.2021). You will find lots of natural light throughout. Outside are two storage sheds and a spacious covered private porch to enjoy your morning coffee. Across the street is a bus stop and park, also nearby you'll find a store and gas station.

Parking Parking Pad Cement/Paved

Interior

Appliances Dishwasher-Built-In, Dryer,

Stove-Electric, Washer

Heating Forced Air-1, Natural Gas

**Exterior** 

Foundation Piling