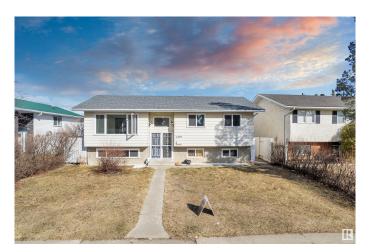

#### \$449,000

6 Bedroom, 2.50 Bathroom, 1,227 sqft Single Family on 0.00 Acres

Menisa, Edmonton, AB

Welcome to this well-maintained bi-level home in the desirable community of Menisa in Mill Woods! Situated on a large lot, this spacious property features a total of 6 bedrooms, including a fully finished basement â€" perfect for large families Key upgrades include a roof, windows, and furnace, offering peace of mind and added value. The bright and functional main level is complemented by a covered deckâ€"perfect for year-round outdoor enjoyment and entertaining. Enjoy the convenience of a detached double garage and a fully landscaped yard with plenty of room to play or garden. Located close to schools, shopping, public transit, and parks, this home combines comfort, space, and location.

#### **Essential Information**

MLS® # E4430337 Price \$449,000

Bedrooms 6

Bathrooms 2.50

Full Baths 2

Half Baths 1

Square Footage 1,227 Acres 0.00

Year Built 1977