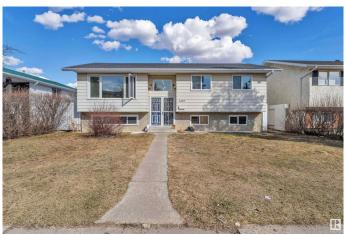

#### \$449,000

6 Bedroom, 2.50 Bathroom, 1,227 sqft Single Family on 0.00 Acres

Menisa, Edmonton, AB

Welcome to this well-maintained bi-level home in the desirable community of Menisa in Mill Woods! Situated on a large lot, this spacious property features a total of 6 bedrooms, including a fully finished basement â€" perfect for large families Key upgrades include a roof, windows, and furnace, offering peace of mind and added value. The bright and functional main level is complemented by a covered deckâ€"perfect for year-round outdoor enjoyment and entertaining. Enjoy the convenience of a detached double garage and a fully landscaped yard with plenty of room to play or garden. Located close to schools, shopping, public transit, and parks, this home combines comfort, space, and location.

#### **Essential Information**

MLS® # E4430337 Price \$449,000

Bedrooms 6

Bathrooms 2.50

Full Baths 2

Half Baths 1

Square Footage 1,227 Acres 0.00

Year Built 1977