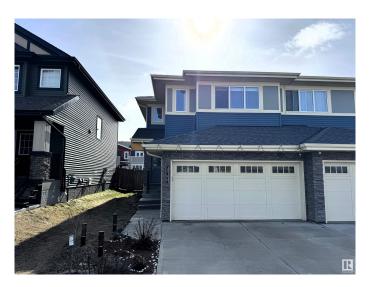

# \$510,000 - 3798 Weidle Crescent, Edmonton

MLS® #E4430286

### \$510,000

3 Bedroom, 3.50 Bathroom, 1,628 sqft Single Family on 0.00 Acres

Walker, Edmonton, AB

Beautifully maintained 2016-built home boasting a modern open-concept kitchen with ceiling-height cabinetry, quartz countertops, and premium stainless steel appliances. This spacious residence features 3 large bedrooms, 3.5 bathrooms, and a sunlit bonus room with expansive windows. The fully finished basement includes a second kitchenâ€"perfect for extended family or hosting guests. Enjoy outdoor living with a charming backyard complete with a gazebo.

#### **Essential Information**

MLS® # E4430286 Price \$510,000

Bedrooms 3
Bathrooms 3.50
Full Baths 3

Half Baths 1

Square Footage 1,628 Acres 0.00 Year Built 2016

Type Single Family Sub-Type Half Duplex

Style 2 Storey
Status Active

#### **Exterior**

Exterior Wood, Vinyl
Exterior Features See Remarks

Roof Asphalt Shingles

Construction Wood, Vinyl

Foundation Concrete Perimeter