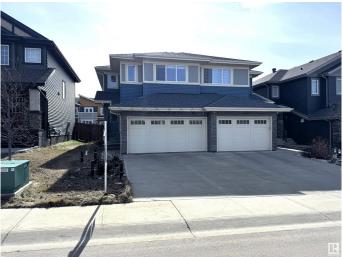

# \$510,000 - 3798 Weidle Crescent, Edmonton

MLS® #E4430286

### \$510,000

3 Bedroom, 3.50 Bathroom, 1,628 sqft Single Family on 0.00 Acres

Walker, Edmonton, AB

Beautifully maintained 2016-built home boasting a modern open-concept kitchen with ceiling-height cabinetry, quartz countertops, and premium stainless steel appliances. This spacious residence features 3 large bedrooms, 3.5 bathrooms, and a sunlit bonus room with expansive windows. The fully finished basement includes a second kitchenâ€"perfect for extended family or hosting guests. Enjoy outdoor living with a charming backyard complete with a gazebo.

#### **Essential Information**

MLS® # E4430286 Price \$510,000

Bedrooms 3
Bathrooms 3.50
Full Baths 3

Half Baths 1

Square Footage 1,628 Acres 0.00 Year Built 2016

Type Single Family Sub-Type Half Duplex

Style 2 Storey
Status Active

#### **Exterior**

Exterior Wood, Vinyl
Exterior Features See Remarks

Roof Asphalt Shingles

Construction Wood, Vinyl

Foundation Concrete Perimeter