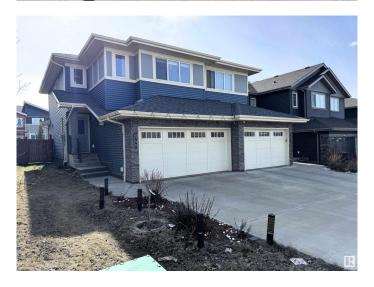

# \$510,000 - 3798 Weidle Crescent, Edmonton

MLS® #E4430286

### \$510,000

3 Bedroom, 3.50 Bathroom, 1,628 sqft Single Family on 0.00 Acres

Walker, Edmonton, AB

Beautifully maintained 2016-built home boasting a modern open-concept kitchen with ceiling-height cabinetry, quartz countertops, and premium stainless steel appliances. This spacious residence features 3 large bedrooms, 3.5 bathrooms, and a sunlit bonus room with expansive windows. The fully finished basement includes a second kitchenâ€"perfect for extended family or hosting guests. Enjoy outdoor living with a charming backyard complete with a gazebo.

#### **Essential Information**

MLS® # E4430286 Price \$510,000

Bedrooms 3
Bathrooms 3.50
Full Baths 3

Half Baths 1

Square Footage 1,628 Acres 0.00 Year Built 2016

Type Single Family Sub-Type Half Duplex

Style 2 Storey
Status Active

#### **Exterior**

Exterior Wood, Vinyl
Exterior Features See Remarks

Roof Asphalt Shingles

Construction Wood, Vinyl

Foundation Concrete Perimeter