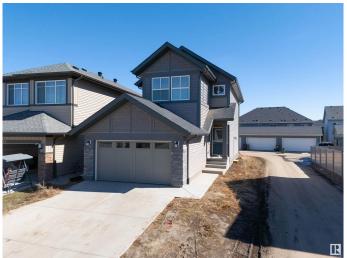

## \$639,000

4 Bedroom, 3.00 Bathroom, 1,920 sqft Single Family on 0.00 Acres

Secord, Edmonton, AB

Stunning 2-storey, Jayman built home in the vibrant West Edmonton community of Secord! With 1,920 sq. ft. of living space, this modern gem offers 4 spacious bedrooms and 3 full bathrooms, including a main floor bed & bathâ€"ideal for guests or multigenerational living. The open concept layout features a large kitchen island for entertaining, upgraded appliance package, and a walk-thru pantry from the garage. Enjoy energy savings with solar panels and future potential with an unfinished basement featuring a separate entrance. Upstairs, relax in the spacious bonus room, retreat to a luxurious 5-piece primary ensuite, and enjoy the convenience of upper floor laundry. Stylish, smart, and ready for you!

#### **Exterior**

Exterior Wood, Stone, Vinyl

Exterior Features Corner Lot, Public Transportation, Schools, Shopping Nearby

Roof Asphalt Shingles

Construction Wood, Stone, Vinyl

Foundation Concrete Perimeter