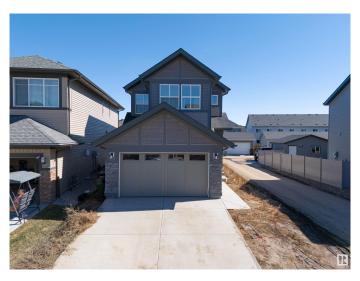

## \$639,000

4 Bedroom, 3.00 Bathroom, 1,920 sqft Single Family on 0.00 Acres

Secord, Edmonton, AB

Stunning 2-storey, Jayman built home in the vibrant West Edmonton community of Secord! With 1,920 sq. ft. of living space, this modern gem offers 4 spacious bedrooms and 3 full bathrooms, including a main floor bed & bathâ€"ideal for guests or multigenerational living. The open concept layout features a large kitchen island for entertaining, upgraded appliance package, and a walk-thru pantry from the garage. Enjoy energy savings with solar panels and future potential with an unfinished basement featuring a separate entrance. Upstairs, relax in the spacious bonus room, retreat to a luxurious 5-piece primary ensuite, and enjoy the convenience of upper floor laundry. Stylish, smart, and ready for you!

#### **Exterior**

Exterior Wood, Stone, Vinyl

Exterior Features Corner Lot, Public Transportation, Schools, Shopping Nearby

Roof Asphalt Shingles

Construction Wood, Stone, Vinyl

Foundation Concrete Perimeter