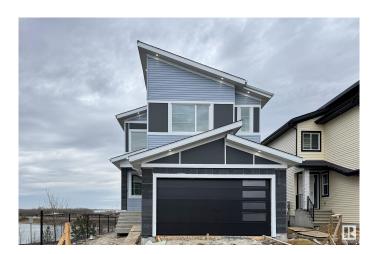

## \$719,900

3 Bedroom, 3.00 Bathroom, 2,466 sqft Rural on 0.10 Acres

Irvin Creek, Rural Leduc County, AB

Situated on a premium corner lot backing onto a serene pond, this stunning home in Irvine Creek features a WALKOUT basement and scenic views. The main floor showcases elegant tile flooring, an open-to-above living area with a striking feature wall, a DEN, a full bathroom, an extended kitchen with a Spice kitchen, and a family area overlooking the pond. Upstairs offers a spacious master suite with a 5-piece ensuite and walk-in closet, two additional bedrooms with a shared bath, and a bright bonus room. A perfect blend of luxury and natural beauty.

#### **Exterior**

Exterior Wood

Exterior Features Airport Nearby, Backs Onto Lake, Corner Lot, Stream/Pond

Construction Wood

Foundation Slab