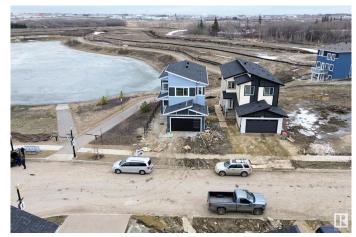

## \$719,900

3 Bedroom, 3.00 Bathroom, 2,466 sqft Rural on 0.10 Acres

Irvin Creek, Rural Leduc County, AB

Situated on a premium corner lot backing onto a serene pond, this stunning home in Irvine Creek features a WALKOUT basement and scenic views. The main floor showcases elegant tile flooring, an open-to-above living area with a striking feature wall, a DEN, a full bathroom, an extended kitchen with a Spice kitchen, and a family area overlooking the pond. Upstairs offers a spacious master suite with a 5-piece ensuite and walk-in closet, two additional bedrooms with a shared bath, and a bright bonus room. A perfect blend of luxury and natural beauty.

#### **Exterior**

Exterior Wood

Exterior Features Airport Nearby, Backs Onto Lake, Corner Lot, Stream/Pond

Construction Wood

Foundation Slab