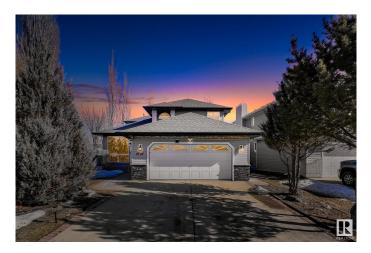

#### \$695,000

6 Bedroom, 3.50 Bathroom, 2,224 sqft Single Family on 0.00 Acres

Wild Rose, Edmonton, AB

Wild Rose Beauty! Welcome to this fully renovated (in 2019, top to bottom w/new FURNACE, new on demand HWT, new ROOF, new WINDOWS) gem offers the perfect blend of luxury and comfort. A bright grand foyer with NATURAL SKYLIGHT leads to a gorgeous maple staircase with grey powder-coated spindles & solid maple hardwood flooring throughout. Formal living & dining areas feature high ceilings & timeless elegance. The spacious kitchen offers granite countertops & SS appliances, walk-in pantry opens to a large dining space & cozy family room w/stone facing fire placeâ€"ideal for entertaining. Main floor room is perfect as an office or 4th bedroom. Upstairs features 3 generous bedrooms, including a luxurious primary suite w/spa-like ensuite & walk-in closet. Sitting on a huge corner lot w/mature trees, a covered deck offers privacy & serenity opens Future MULTI UNIT potential. Steps to bus stop, 2-min drive to shopping plaza, walking distance to schools & trailsâ€"this is a rare opportunity you won't want to miss!