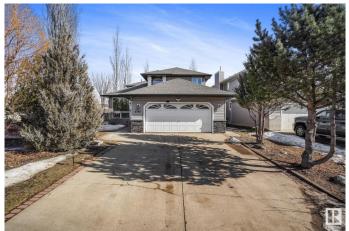

#### \$695,000

6 Bedroom, 3.50 Bathroom, 2,224 sqft Single Family on 0.00 Acres

Wild Rose, Edmonton, AB

Wild Rose Beauty! Welcome to this fully renovated (in 2019, top to bottom w/new FURNACE, new on demand HWT, new ROOF, new WINDOWS) gem offers the perfect blend of luxury and comfort. A bright grand foyer with NATURAL SKYLIGHT leads to a gorgeous maple staircase with grey powder-coated spindles & solid maple hardwood flooring throughout. Formal living & dining areas feature high ceilings & timeless elegance. The spacious kitchen offers granite countertops & SS appliances, walk-in pantry opens to a large dining space & cozy family room w/stone facing fire placeâ€"ideal for entertaining. Main floor room is perfect as an office or 4th bedroom. Upstairs features 3 generous bedrooms, including a luxurious primary suite w/spa-like ensuite & walk-in closet. Sitting on a huge corner lot w/mature trees, a covered deck offers privacy & serenity opens Future MULTI UNIT potential. Steps to bus stop, 2-min drive to shopping plaza, walking distance to schools & trailsâ€"this is a rare opportunity you won't want to miss!