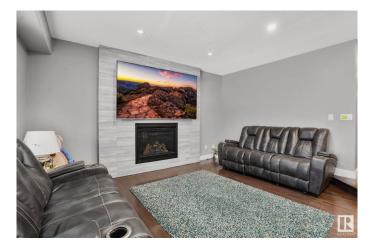

#### \$695,000

6 Bedroom, 3.50 Bathroom, 2,224 sqft Single Family on 0.00 Acres

Wild Rose, Edmonton, AB

Wild Rose Beauty! Welcome to this fully renovated (in 2019, top to bottom w/new FURNACE, new on demand HWT, new ROOF, new WINDOWS) gem offers the perfect blend of luxury and comfort. A bright grand foyer with NATURAL SKYLIGHT leads to a gorgeous maple staircase with grey powder-coated spindles & solid maple hardwood flooring throughout. Formal living & dining areas feature high ceilings & timeless elegance. The spacious kitchen offers granite countertops & SS appliances, walk-in pantry opens to a large dining space & cozy family room w/stone facing fire placeâ€"ideal for entertaining. Main floor room is perfect as an office or 4th bedroom. Upstairs features 3 generous bedrooms, including a luxurious primary suite w/spa-like ensuite & walk-in closet. Sitting on a huge corner lot w/mature trees, a covered deck offers privacy & serenity opens Future MULTI UNIT potential. Steps to bus stop, 2-min drive to shopping plaza, walking distance to schools & trailsâ€"this is a rare opportunity you won't want to miss!