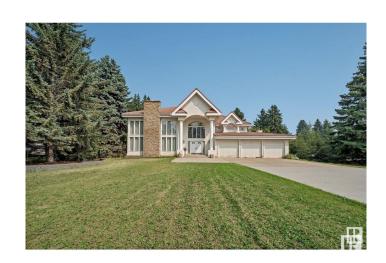

# \$1,850,000 - 10812 5 Avenue, Edmonton

MLS® #E4430075

### \$1,850,000

7 Bedroom, 6.00 Bathroom, 5,307 sqft Single Family on 0.00 Acres

Richford, Edmonton, AB

Acreage in the City!! Unique acreage living in the heart of SW Edmonton. 1.17 Acres of mature landscaping and nature. Custom designed 2 storey with over 5300 sq ft in wow location backing onto creek. Awesome entrance with water feature in foyer, 3 fireplaces, 3 forced air furnaces, 6 baths, 2 triple garages, some 25'ceilings, sky lights, piano room, many windows with views, Stainless Steel Bosch appliances, large kitchen Island, 4 ensuites, John Deer ride on lawn mower and much much more.

#### **Essential Information**

MLS® # E4430075 Price \$1,850,000

Bedrooms 7

Bathrooms 6.00

Full Baths 6

Square Footage 5,307

Acres 0.00

Year Built 1982