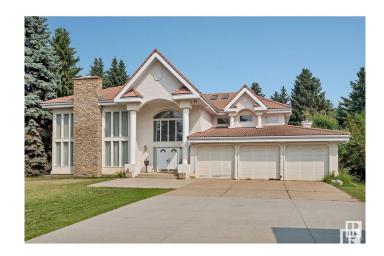

# \$1,850,000 - 10812 5 Avenue, Edmonton

MLS® #E4430075

### \$1,850,000

7 Bedroom, 6.00 Bathroom, 5,307 sqft Single Family on 0.00 Acres

Richford, Edmonton, AB

Acreage in the City!! Unique acreage living in the heart of SW Edmonton. 1.17 Acres of mature landscaping and nature. Custom designed 2 storey with over 5300 sq ft in wow location backing onto creek. Awesome entrance with water feature in foyer, 3 fireplaces, 3 forced air furnaces, 6 baths, 2 triple garages, some 25'ceilings, sky lights, piano room, many windows with views, Stainless Steel Bosch appliances, large kitchen Island, 4 ensuites, John Deer ride on lawn mower and much much more.

#### **Essential Information**

MLS® # E4430075 Price \$1,850,000

Bedrooms 7

Bathrooms 6.00

Full Baths 6

Square Footage 5,307

Acres 0.00

Year Built 1982