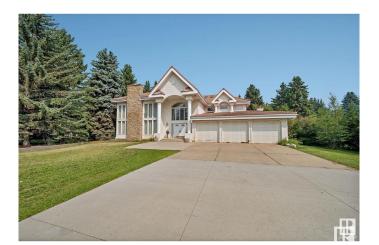

# \$1,850,000 - 10812 5 Avenue, Edmonton

MLS® #E4430075

### \$1,850,000

7 Bedroom, 6.00 Bathroom, 5,307 sqft Single Family on 0.00 Acres

Richford, Edmonton, AB

Acreage in the City!! Unique acreage living in the heart of SW Edmonton. 1.17 Acres of mature landscaping and nature. Custom designed 2 storey with over 5300 sq ft in wow location backing onto creek. Awesome entrance with water feature in foyer, 3 fireplaces, 3 forced air furnaces, 6 baths, 2 triple garages, some 25'ceilings, sky lights, piano room, many windows with views, Stainless Steel Bosch appliances, large kitchen Island, 4 ensuites, John Deer ride on lawn mower and much much more.

#### **Essential Information**

MLS® # E4430075 Price \$1,850,000

Bedrooms 7

Bathrooms 6.00

Full Baths 6

Square Footage 5,307

Acres 0.00

Year Built 1982