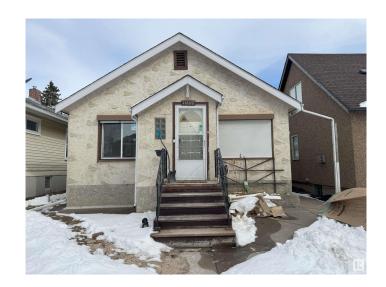

# \$310,000 - 11329 94 Street, Edmonton

MLS® #E4429835

#### \$310,000

4 Bedroom, 2.00 Bathroom, 755 sqft Single Family on 0.00 Acres

Alberta Avenue, Edmonton, AB

Renovated cute bungalow with two bedrooms and a washroom on the main floor plus 2 bedrooms and additional washroom. renovations include new paint, new kitchen, new appliances, flooring and windows. Nice backyard with privacy fence that leads to the single detached garage door was replaced as well. close to all amenities, school and parks