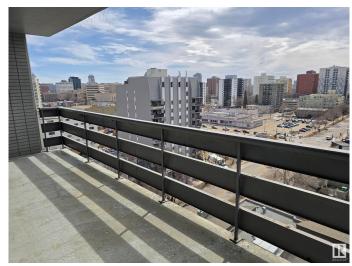

### \$134,800

1 Bedroom, 1.00 Bathroom, 772 sqft Condo / Townhouse on 0.00 Acres

WîhkwÃantôwin, Edmonton, AB

South facing 772sq.ft monster of a 1 bedroom condo with insuite storage room. This property makes an ideal investment as the tenant is clean, is currently paying \$1200/month, and wants to stay. The unit has a good layout with galley kitchen which merges into the dining area, a huge living room, giant bedroom, and a 4 piece bathroom. There is also laundry on every floor, along with a storage room for each unit. Plus, it is steps to transit, and a short walk to Unity Square for all things needed on a daily basis.