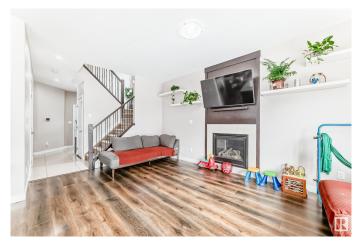

#### \$424,900

3 Bedroom, 2.50 Bathroom, 1,487 sqft Single Family on 0.00 Acres

Chappelle Area, Edmonton, AB

Your home awaits in the vibrant community of Chappelle! This original-owner 3 bed, 2.5 bath half-duplex sits on a quiet street. Enjoy the bright open-concept main floor with a spacious living room, dining area, large kitchen, and convenient powder room. Upstairs offers a generous primary suite with a 4-piece ensuite and walk-in closet, plus two additional bedrooms, a full bathroom, laundry, and a cozy bonus room. The basement with side entry offers great potential for a future legal suite. Outside, relax on the spacious deck and enjoy the private yardâ€"perfect for family fun or entertaining. Complete with a single attached garage and ideally located near parks, schools, and shopping. This home combines comfort, space, and future investment opportunity. Don't miss out!