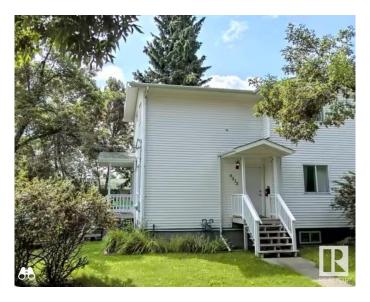

#### \$299.900

3 Bedroom, 1.50 Bathroom, 1,092 sqft Single Family on 0.00 Acres

Alberta Avenue, Edmonton, AB

Take a look at this 3 bedroom duplex! This 1996 home is in a perfect location on a quiet avenue with only a block to transit and minutes away from schools and NAIT. This property has a great layout with 3 bedrooms and a 4 piece bath upstairs plus a 2 piece bath on the main floor. The kitchen boasts white cabinetry and stainless steel appliances. There's a nice size dining area off the kitchen. The basement is roughed in for a 3rd bathroom and has lots of room for another bedroom or a rec room. Shingles were replaced winter of 2023. The yard is fairly low maintenance with two outdoor parking stalls off street. There's extra parking along the avenue when you have company! Well located for ETS, all main thoroughfares and amenities. Under a half hour walk to Nait / Kingsway/ Royal Alex or under 10 minute drive.

Type Single Family Sub-Type Half Duplex

Style 2 Storey

Status Active

#### **Exterior**

Exterior Wood, Vinyl

Exterior Features Back Lane, Low Maintenance Landscape, Public Transportation,

Schools, Shopping Nearby

Roof Asphalt Shingles

Construction Wood, Vinyl

Foundation Concrete Perimeter