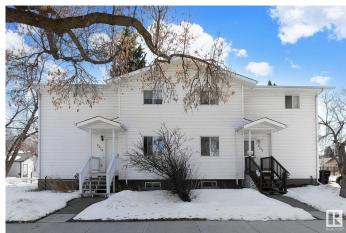

#### \$299.900

3 Bedroom, 1.50 Bathroom, 1,092 sqft Single Family on 0.00 Acres

Alberta Avenue, Edmonton, AB

Take a look at this 3 bedroom duplex! This 1996 home is in a perfect location on a quiet avenue with only a block to transit and minutes away from schools and NAIT. This property has a great layout with 3 bedrooms and a 4 piece bath upstairs plus a 2 piece bath on the main floor. The kitchen boasts white cabinetry and stainless steel appliances. There's a nice size dining area off the kitchen. The basement is roughed in for a 3rd bathroom and has lots of room for another bedroom or a rec room. Shingles were replaced winter of 2023. The yard is fairly low maintenance with two outdoor parking stalls off street. There's extra parking along the avenue when you have company! Well located for ETS, all main thoroughfares and amenities. Under a half hour walk to Nait / Kingsway/ Royal Alex or under 10 minute drive.

Type Single Family Sub-Type Half Duplex

Style 2 Storey

Status Active

#### **Exterior**

Exterior Wood, Vinyl

Exterior Features Back Lane, Low Maintenance Landscape, Public Transportation,

Schools, Shopping Nearby

Roof Asphalt Shingles

Construction Wood, Vinyl

Foundation Concrete Perimeter