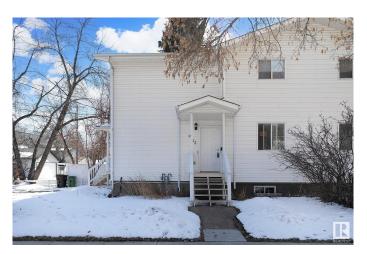

#### \$299.900

3 Bedroom, 1.50 Bathroom, 1,092 sqft Single Family on 0.00 Acres

Alberta Avenue, Edmonton, AB

Take a look at this 3 bedroom duplex! This 1996 home is in a perfect location on a quiet avenue with only a block to transit and minutes away from schools and NAIT. This property has a great layout with 3 bedrooms and a 4 piece bath upstairs plus a 2 piece bath on the main floor. The kitchen boasts white cabinetry and stainless steel appliances. There's a nice size dining area off the kitchen. The basement is roughed in for a 3rd bathroom and has lots of room for another bedroom or a rec room. Shingles were replaced winter of 2023. The yard is fairly low maintenance with two outdoor parking stalls off street. There's extra parking along the avenue when you have company! Well located for ETS, all main thoroughfares and amenities. Under a half hour walk to Nait / Kingsway/ Royal Alex or under 10 minute drive.

Type Single Family Sub-Type Half Duplex

Style 2 Storey

Status Active

#### **Exterior**

Exterior Wood, Vinyl

Exterior Features Back Lane, Low Maintenance Landscape, Public Transportation,

Schools, Shopping Nearby

Roof Asphalt Shingles

Construction Wood, Vinyl

Foundation Concrete Perimeter