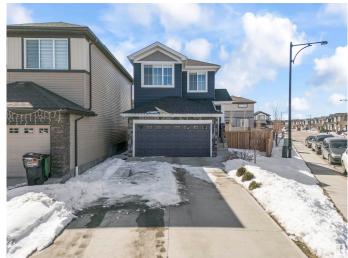

#### \$549,000

3 Bedroom, 2.50 Bathroom, 1,640 sqft Single Family on 0.00 Acres

Chappelle Area, Edmonton, AB

Welcome to this well-maintained 3-bedroom, 2.5-bath home located in the desirable Chappelle community. Situated on a pie-shaped corner lot, this property offers extra outdoor space and privacy. The open-concept main floor features a modern kitchen, spacious living room, and plenty of natural light. Upstairs includes a primary suite with a walk-in closet and 4pc ensuite, plus two additional bedrooms and a full bath. Additional highlights include a separate side entrance to the basement, offering future suite potential, and an oversized driveway with parking for up to 4 vehicles. Close to parks, schools, shopping, and public transit.

#### **Exterior**

Exterior Wood, Vinyl

Exterior Features Airport Nearby, Corner Lot, Fenced, Landscaped, Public Transportation

Roof Asphalt Shingles

Construction Wood, Vinyl

Foundation Concrete Perimeter