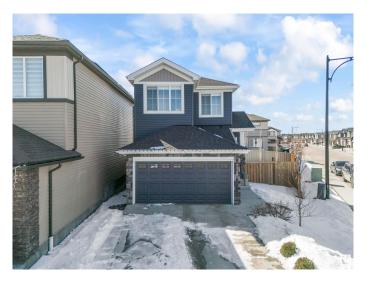

#### \$549,000

3 Bedroom, 2.50 Bathroom, 1,640 sqft Single Family on 0.00 Acres

Chappelle Area, Edmonton, AB

Welcome to this well-maintained 3-bedroom, 2.5-bath home located in the desirable Chappelle community. Situated on a pie-shaped corner lot, this property offers extra outdoor space and privacy. The open-concept main floor features a modern kitchen, spacious living room, and plenty of natural light. Upstairs includes a primary suite with a walk-in closet and 4pc ensuite, plus two additional bedrooms and a full bath. Additional highlights include a separate side entrance to the basement, offering future suite potential, and an oversized driveway with parking for up to 4 vehicles. Close to parks, schools, shopping, and public transit.

#### **Exterior**

Exterior Wood, Vinyl

Exterior Features Airport Nearby, Corner Lot, Fenced, Landscaped, Public Transportation

Roof Asphalt Shingles

Construction Wood, Vinyl

Foundation Concrete Perimeter