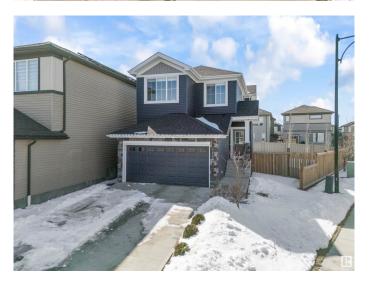

#### \$549,000

3 Bedroom, 2.50 Bathroom, 1,640 sqft Single Family on 0.00 Acres

Chappelle Area, Edmonton, AB

Welcome to this well-maintained 3-bedroom, 2.5-bath home located in the desirable Chappelle community. Situated on a pie-shaped corner lot, this property offers extra outdoor space and privacy. The open-concept main floor features a modern kitchen, spacious living room, and plenty of natural light. Upstairs includes a primary suite with a walk-in closet and 4pc ensuite, plus two additional bedrooms and a full bath. Additional highlights include a separate side entrance to the basement, offering future suite potential, and an oversized driveway with parking for up to 4 vehicles. Close to parks, schools, shopping, and public transit.

#### **Exterior**

Exterior Wood, Vinyl

Exterior Features Airport Nearby, Corner Lot, Fenced, Landscaped, Public Transportation

Roof Asphalt Shingles

Construction Wood, Vinyl

Foundation Concrete Perimeter