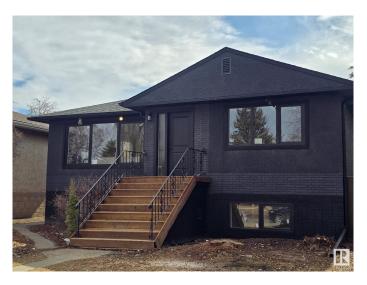

# \$548,500 - 9833 68 Avenue, Edmonton

MLS® #E4429279

#### \$548,500

5 Bedroom, 2.00 Bathroom, 1,206 sqft Single Family on 0.00 Acres

Hazeldean, Edmonton, AB

STEPS FROM MILL CREEK RAVINE and HAPPY BEER STREETâ€"your new lifestyle starts HERE. Hike, bike, or stroll the RAVINE TRAILS, grab a pint at local breweries, or sip a latte at one of the nearby cafés. Hazeldean is a hidden gem with a strong COMMUNITY LEAGUE, parks, playgrounds, and quick access to Whyte Ave. This RENOVATED 5-BED, 2-BATH home has a SEPARATE ENTRANCE to a bright in-law suite. Inside: OPEN-CONCEPT layout, custom cabinets, QUARTZ, pot lights, and new German tilt & turn windows. Massive primary, DOUBLE GARAGE, fenced yard, and upgraded landscaping. Live where the good vibes are.

1956

Style Raised Bungalow

Status Active

#### **Exterior**

Exterior Wood, Stucco

Exterior Features Back Lane, Fenced, Playground Nearby, Schools, Shopping Nearby,

See Remarks

Roof Asphalt Shingles

Construction Wood, Stucco

Foundation Concrete Perimeter