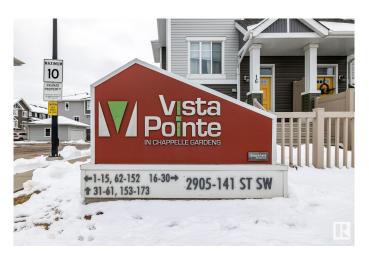

# \$274,900

2 Bedroom, 1.00 Bathroom, 868 sqft Condo / Townhouse on 0.00 Acres

Chappelle Area, Edmonton, AB

Located in the desirable Chappelle area, this stacked townhome offers a private front yard, an attached tandem garage, and excellent curb appeal. The home features two spacious bedrooms, a full bathroom, and an open-concept layout with ample storage and a dedicated laundry space. Enjoy laminate flooring in the main living areas, a tiled bathroom, and cozy carpeting in the bedrooms. Well-maintained and move-in ready, this property is conveniently located within walking distance of Chappelle Gardens amenities and offers quick access to the Anthony Henday and major Southwest roads. With its spacious layout, this home offers versatility and a warm, inviting atmosphere.

#### **Exterior**

Exterior Wood, Vinyl

Exterior Features Airport Nearby, Back Lane, Fenced, Golf Nearby, Playground Nearby,

Public Transportation, Schools, Shopping Nearby

Roof Asphalt Shingles

Construction Wood, Vinyl