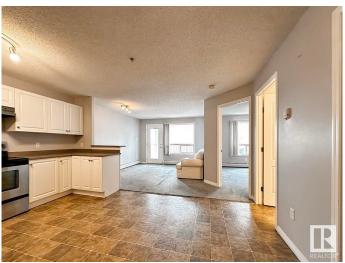

### \$164,900

1 Bedroom, 1.00 Bathroom, 611 sqft Condo / Townhouse on 0.00 Acres

South Terwillegar, Edmonton, AB

Terwillegar "Corner" unit on the 3rd floor! This 1 bedroom and 1 bath, third-floor condo in South Terwillegar with a west-facing balcony and a titled outdoor parking stall. Open concept floorplan with big kitchen and living room. Spacious Master bedroom and a good size bathroom. laundry/utility room provides extra storage space. The low monthly condo fee includes heat and water/sewer. Easy access to Rabbit Hill Rd; Terwillegar Drive; Anthony Henday; ETS bus terminal; and Terwillegar Community Rec Centre.