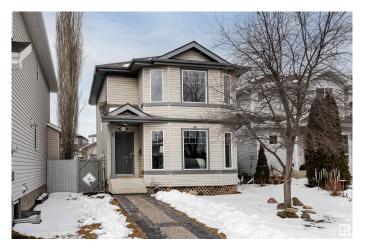

# \$425,000

4 Bedroom, 2.50 Bathroom, 1,204 sqft Single Family on 0.00 Acres

Glastonbury, Edmonton, AB

Freshly painted super clean and affordable move in ready 2 storey family home in desirable Glastonbury. Family friendly and safe cul-de-sac location. Eat-in kitchen/ dining area open to west-facing deck, yard and double detached garage. 3 massive bedrooms in the upper level with walk-in closet in the primary. Fully finished basement with family room, bedroom and 3 pc bath. See this house now! Perfect starter or investment!

Sub-Type Detached Single Family

Style 2 Storey
Status Active

## **Exterior**

Exterior Wood, Vinyl

Exterior Features Back Lane, Cul-De-Sac, Park/Reserve, Playground Nearby

Roof Asphalt Shingles

Construction Wood, Vinyl

Foundation Concrete Perimeter