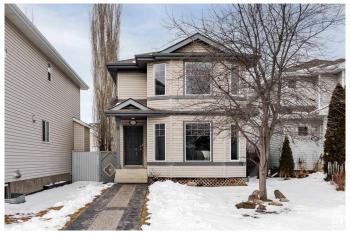

# \$425,000

4 Bedroom, 2.50 Bathroom, 1,204 sqft Single Family on 0.00 Acres

Glastonbury, Edmonton, AB

Freshly painted super clean and affordable move in ready 2 storey family home in desirable Glastonbury. Family friendly and safe cul-de-sac location. Eat-in kitchen/ dining area open to west-facing deck, yard and double detached garage. 3 massive bedrooms in the upper level with walk-in closet in the primary. Fully finished basement with family room, bedroom and 3 pc bath. See this house now! Perfect starter or investment!

Sub-Type Detached Single Family

Style 2 Storey
Status Active

## **Exterior**

Exterior Wood, Vinyl

Exterior Features Back Lane, Cul-De-Sac, Park/Reserve, Playground Nearby

Roof Asphalt Shingles

Construction Wood, Vinyl

Foundation Concrete Perimeter