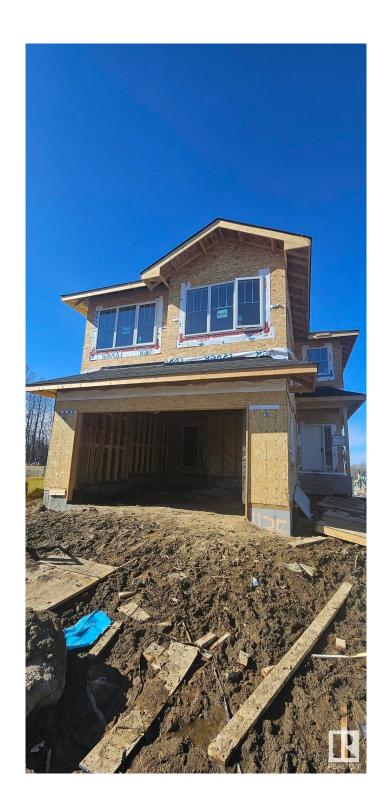

#### \$769.900

4 Bedroom, 3.00 Bathroom, 2,406 sqft Single Family on 0.00 Acres

Hawks Ridge, Edmonton, AB

Brand new build 2406 Sq Ft 2 storey home on a corner lot with a private and amazing location backing a quiet walking path, treeline and protected green space. This home has a open concept with 4 bedrooms upstairs with a beautiful ensuite bath with tub and enclosed modern glass shower and second floor laundry and also a large bonus room overlooking a modern concept main floor with high ceilings and modern finishing's. The home also features a SEPERATE SIDE ENTRANCE to basement with potential for a legal secondary suite. The main floor also has a office/Den area and a beautiful kitchen area with a extra butlers pantry/spice kitchen and large mud room off the back garage door and a full bath on the main. This home is amazing and provides perfect spaces for a growing family.

Built in 2025

#### **Additional Information**

Date Listed April 2nd, 2025

Days on Market 2

Front Elevation

Zoning Zone 59

DATA IS DEEMED RELIABLE BUT IS NOT GUARANTEED ACCURATE BY THE REALTORS® ASSOCIATION OF EDMONTON. COPYRIGHT 2025 BY THE REALTORS® ASSOCIATION OF EDMONTON. ALL RIGHTS RESERVED.Trademarks are owned or controlled by the Canadian Real Estate Association (CREA) and identify real estate professionals who are members of CREA (REALTOR®, REALTORS®) and/or the quality of services they provide (MLS®, Multiple Listing Service®)