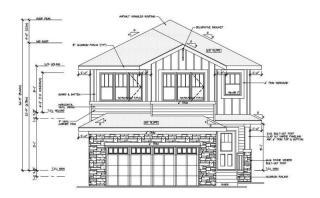

#### \$769.900

4 Bedroom, 3.00 Bathroom, 2,406 sqft Single Family on 0.00 Acres

Hawks Ridge, Edmonton, AB

Brand new build 2406 Sq Ft 2 storey home on a corner lot with a private and amazing location backing a quiet walking path, treeline and protected green space. This home has a open concept with 4 bedrooms upstairs with a beautiful ensuite bath with tub and enclosed modern glass shower and second floor laundry and also a large bonus room overlooking a modern concept main floor with high ceilings and modern finishing's. The home also features a SEPERATE SIDE ENTRANCE to basement with potential for a legal secondary suite. The main floor also has a office/Den area and a beautiful kitchen area with a extra butlers pantry/spice kitchen and large mud room off the back garage door and a full bath on the main. This home is amazing and provides perfect spaces for a growing family.

## **Exterior**

Exterior Wood, Vinyl

Exterior Features Cul-De-Sac, See Remarks

Roof Asphalt Shingles

Construction Wood, Vinyl

Foundation Concrete Perimeter

#### **Additional Information**

Date Listed April 2nd, 2025

Days on Market 2

Front Elevation

Zoning Zone 59

DATA IS DEEMED RELIABLE BUT IS NOT GUARANTEED ACCURATE BY THE REALTORS® ASSOCIATION OF EDMONTON. COPYRIGHT 2025 BY THE REALTORS® ASSOCIATION OF EDMONTON. ALL RIGHTS RESERVED.Trademarks are owned or controlled by the Canadian Real Estate Association (CREA) and identify real estate professionals who are members of CREA (REALTOR®, REALTORS®) and/or the quality of services they provide (MLS®, Multiple Listing Service®)