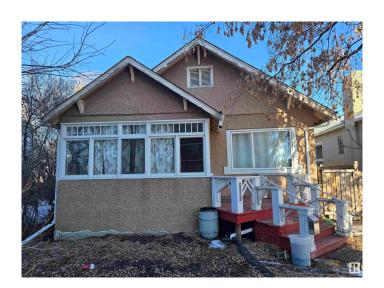

# \$459,000 - 10448 84 Avenue, Edmonton

MLS® #E4428581

## \$459,000

4 Bedroom, 3.00 Bathroom, 1,019 sqft Single Family on 0.00 Acres

Strathcona, Edmonton, AB

Investor Alert !! Just few blocks from Whyte Avenue, walking distance to Whyte Ave, University of Alberta and River valley. 4 Bedrooms and 3 Full Washrooms. Separate Entrance to the Fully Finished Basement. Zoned RMh16 for multifamily.

Style Raised Bungalow

Status Active

## **Exterior**

Exterior Wood, Stucco

Exterior Features Back Lane

Roof Asphalt Shingles

Construction Wood, Stucco

Foundation Concrete Perimeter