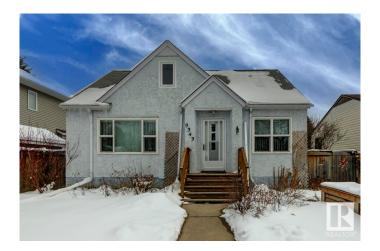

# \$525,000 - 9343 86 Street, Edmonton

MLS® #E4428542

#### \$525,000

5 Bedroom, 2.00 Bathroom, 1,246 sqft Single Family on 0.00 Acres

Strathearn, Edmonton, AB

Welcome to Strathearn! This charming 5-bed, 2-bath home features a spacious main floor with a bedroom, full bathroom, and an open kitchen/dining area. Upstairs, you'll find 2 more bedrooms. The versatile basement offers 2 rooms with egress windows, perfect for bedrooms, offices, or rec rooms, along with a modern bathroom. Outside, hidden by snow, is a permaculture paradise with perennials, fruit-bearing bushes, and trees. Enjoy the oversized double garage. Ideally located near LRT, downtown, the river valley, parks, trails, and universities, this home is in a mature neighborhood with tree-lined streets and scenic views of downtown, all just a stroll away. Your perfect home in an iconic area awaits!

#### **Exterior**

Exterior Wood, Stucco

Exterior Features Back Lane, Fenced, Fruit Trees/Shrubs, Landscaped, Public

Transportation, Ski Hill Nearby

Roof Asphalt Shingles

Construction Wood, Stucco

Foundation Concrete Perimeter