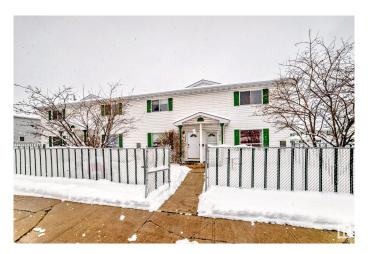

#### \$249,000

2 Bedroom, 1.50 Bathroom, 1,026 sqft Condo / Townhouse on 0.00 Acres

Pollard Meadows, Edmonton, AB

Pollard Meadows 2 storey with condo fees of only \$200.00 monthly. This very clean and well located unit is great for first time buyers or investors. This upgraded 2 bedroom townhouse has very large bedrooms and a partially finished basement. Recent upgardes include laminated flooring, tiles, paint, light fixtures, HWT, sump pump, stove, dishwasher, 2pc bathroom and 4pc main bath. This niice floor plan has gas fireplace in the living room, good sized dining area and kitchen with plenty of cabinets. This condo complex has newer fencing and shingles. Located close to public transit, elementary school, junior high school, parks and shopping. Easy access to Anthony Henday and Calgary Trail.

#### **Exterior**

Exterior Wood, Vinyl

Exterior Features Fenced, Landscaped, Playground Nearby, Public Transportation,

Schools, Shopping Nearby

Roof Asphalt Shingles

Construction Wood, Vinyl

Foundation Concrete Perimeter