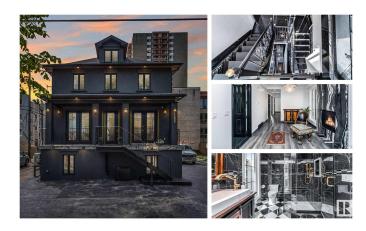

# \$1,495,000 - 11833 102 Avenue, Edmonton

MLS® #E4428188

\$1,495,000

0 Bedroom, 0.00 Bathroom, Office on 0.00 Acres

WîhkwÃantôwin, Edmonton, AB

3 EXECUTIVE COMMERCIAL OFFICES INSIDE ONE LUXURY OFFICE BUILDING IN THE HEART OF DOWNTOWN: A standout opportunity just off Jasper Ave! This fully rebuilt heritage property blends timeless elegance with modern upgradesâ€"ideal for office or retail use. Offering over 3 floors of versatile space, each level features a welcoming reception area with fireplace, private offices, designer washrooms, and two floors with kitchenettes. Highlights include marble floors, custom iron railings, contemporary lighting, and a stunning central staircase. Fully upgraded from top to bottom: new foundation, wiring, plumbing, HVAC, windows, roof, and more. Designed for a single business or multi-tenant use, with secure access to each level. Paved parking at the side and rear. Located just two blocks from High Street and Jasper Ave in Edmonton's vibrant core. A rare, high-impact investment you'II be proud to own!