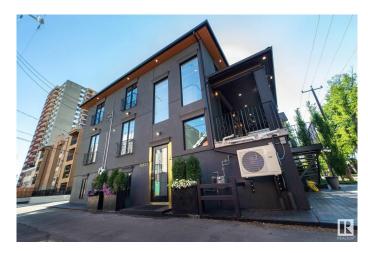

# \$1,495,000 - 11833 102 Avenue, Edmonton

MLS® #E4428188

\$1,495,000

0 Bedroom, 0.00 Bathroom, Office on 0.00 Acres

WîhkwÃantôwin, Edmonton, AB

3 EXECUTIVE COMMERCIAL OFFICES INSIDE ONE LUXURY OFFICE BUILDING IN THE HEART OF DOWNTOWN: A standout opportunity just off Jasper Ave! This fully rebuilt heritage property blends timeless elegance with modern upgradesâ€"ideal for office or retail use. Offering over 3 floors of versatile space, each level features a welcoming reception area with fireplace, private offices, designer washrooms, and two floors with kitchenettes. Highlights include marble floors, custom iron railings, contemporary lighting, and a stunning central staircase. Fully upgraded from top to bottom: new foundation, wiring, plumbing, HVAC, windows, roof, and more. Designed for a single business or multi-tenant use, with secure access to each level. Paved parking at the side and rear. Located just two blocks from High Street and Jasper Ave in Edmonton's vibrant core. A rare, high-impact investment you'II be proud to own!