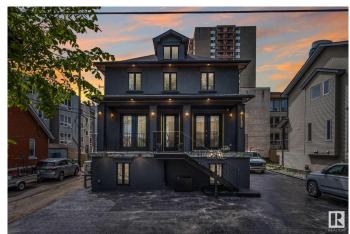

# \$1,495,000 - 11833 102 Avenue, Edmonton

MLS® #E4428188

\$1,495,000

0 Bedroom, 0.00 Bathroom, Office on 0.00 Acres

WîhkwÃantôwin, Edmonton, AB

3 EXECUTIVE COMMERCIAL OFFICES INSIDE ONE LUXURY OFFICE BUILDING IN THE HEART OF DOWNTOWN: A standout opportunity just off Jasper Ave! This fully rebuilt heritage property blends timeless elegance with modern upgradesâ€"ideal for office or retail use. Offering over 3 floors of versatile space, each level features a welcoming reception area with fireplace, private offices, designer washrooms, and two floors with kitchenettes. Highlights include marble floors, custom iron railings, contemporary lighting, and a stunning central staircase. Fully upgraded from top to bottom: new foundation, wiring, plumbing, HVAC, windows, roof, and more. Designed for a single business or multi-tenant use, with secure access to each level. Paved parking at the side and rear. Located just two blocks from High Street and Jasper Ave in Edmonton's vibrant core. A rare, high-impact investment you'II be proud to own!