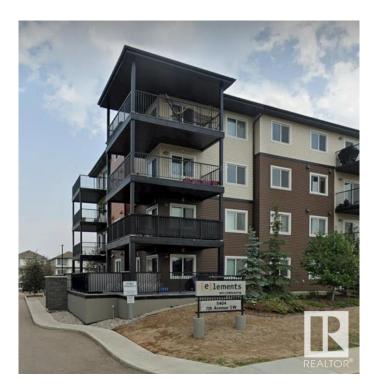

#### \$245,000

2 Bedroom, 2.00 Bathroom, 848 sqft Condo / Townhouse on 0.00 Acres

Charlesworth, Edmonton, AB

This stunning 2-bedroom, 2-bathroom condo is located in the highly sought-after Charlesworth neighborhood. Offering a titled underground parking stall and a spacious patio that feels like your own private backyard, this home combines comfort and convenience in an ideal location. The open-concept living area features modern Quartz countertops, and the condo boasts in-suite laundry for added convenience. Privacy is enhanced with screens on each side of every window as well as the patio, while reinforced window locks provide peace of mind. Located close to schools, shopping, and all essential amenities, you'II also enjoy easy access to a beautiful walking path right outside your door

#### Interior

Interior Features ensuite bathroom

Appliances Dishwasher-Built-In, Microwave Hood Fan, Refrigerator, Stacked

Washer/Dryer, Stove-Electric

Heating Baseboard, Water