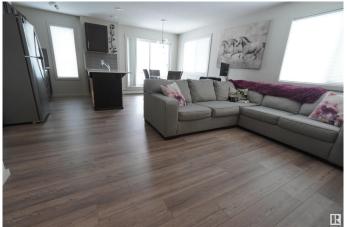

#### \$245,000

2 Bedroom, 2.00 Bathroom, 848 sqft Condo / Townhouse on 0.00 Acres

Charlesworth, Edmonton, AB

This stunning 2-bedroom, 2-bathroom condo is located in the highly sought-after Charlesworth neighborhood. Offering a titled underground parking stall and a spacious patio that feels like your own private backyard, this home combines comfort and convenience in an ideal location. The open-concept living area features modern Quartz countertops, and the condo boasts in-suite laundry for added convenience. Privacy is enhanced with screens on each side of every window as well as the patio, while reinforced window locks provide peace of mind. Located close to schools, shopping, and all essential amenities, you'II also enjoy easy access to a beautiful walking path right outside your door

#### Interior

Interior Features ensuite bathroom

Appliances Dishwasher-Built-In, Microwave Hood Fan, Refrigerator, Stacked

Washer/Dryer, Stove-Electric

Heating Baseboard, Water