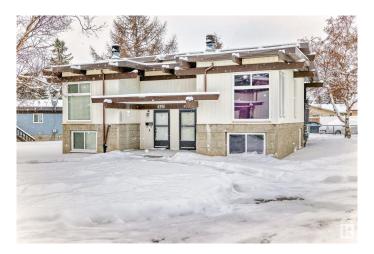

# \$159,900 - 4358 76 Street, Edmonton

MLS® #E4428113

## \$159.900

2 Bedroom, 1.00 Bathroom, 506 sqft Condo / Townhouse on 0.00 Acres

Tweddle Place, Edmonton, AB

Welcome to the friendly and cozy community of Millbourne Gardens. This is a wonderful opportunity for first time buyers or someone needing a smaller space to downsize to! This half duplex is in immaculate condition with upgrades throughout. The moment you enter this home you will feel like you're stepping into a lake or mountain cabin with exposed wood beams and ceiling. The front entryway is a nice size and leads you up to the bright living area. Off the main floor is also your private deck. The lower floor features 2 large bedrooms with big windows. Because this home is a "bi-level― the windows are extra large leaving no resemblance of a basement. The lower level also contains the laundry room, and plenty of storage. The assigned parking is the closest stall to the unit. Location is great with public transportation, and shopping nearby.

Type Condo / Townhouse

Sub-Type Half Duplex
Style Bi-Level
Status Active

### **Exterior**

Exterior Wood, Vinyl

Exterior Features See Remarks

Roof Asphalt Shingles

Construction Wood, Vinyl

Foundation Concrete Perimeter