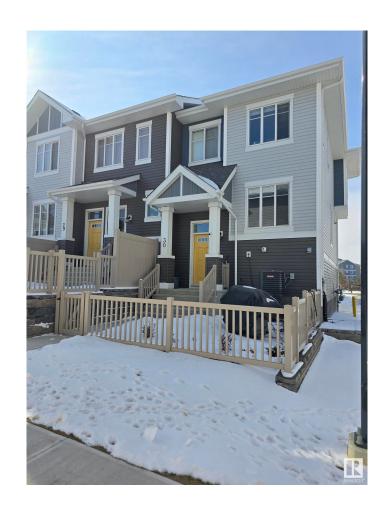

# \$359,900 - 30 2905 141 Street, Edmonton

MLS® #E4428102

#### \$359,900

2 Bedroom, 2.50 Bathroom, 1,256 sqft Condo / Townhouse on 0.00 Acres

Chappelle Area, Edmonton, AB

Welcome to this stunning open-concept townhome in the sought-after community of Chappelle! This 2 bedroom, 2.5 bathroom home offers a private fenced yard, an attached 2-car garage, in-suite laundry, low condo fees, and the comfort of Air Conditioning. The unit features a spacious living room, modern kitchen, two bedrooms with attached full bathroom, and plenty of storage. With quality finishes, stainless steel appliances, and laminate flooring. Perfectly located, you're steps away from serene ponds, walking trails, and community gardens, with easy access to schools, transit, and the Henday. Residents also enjoy access to Chappelle Gardens' recreation centre, skating rink, and more.

## **Community Information**

Address 30 2905 141 Street

Area Edmonton

Subdivision Chappelle Area

City Edmonton
County ALBERTA

Province AB

Postal Code T6W 3W4