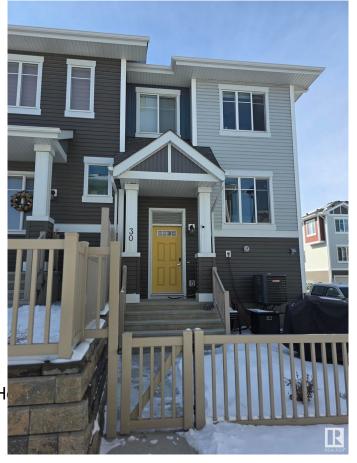

# \$359,900 - 30 2905 141 Street, Edmonton

MLS® #E4428102

#### \$359,900

2 Bedroom, 2.50 Bathroom, 1,256 sqft Condo / Townhouse on 0.00 Acres

Chappelle Area, Edmonton, AB

Welcome to this stunning open-concept townhome in the sought-after community of Chappelle! This 2 bedroom, 2.5 bathroom home offers a private fenced yard, an attached 2-car garage, in-suite laundry, low condo fees, and the comfort of Air Conditioning. The unit features a spacious living room, modern kitchen, two bedrooms with attached full bathroom, and plenty of storage. With quality finishes, stainless steel appliances, and laminate flooring. Perfectly located, you're steps away from serene ponds, walking trails, and community gardens, with easy access to schools, transit, and the Henday. Residents also enjoy access to Chappelle Gardens' recreation centre, skating rink, and more.

## **Community Information**

Address 30 2905 141 Street

Area Edmonton

Subdivision Chappelle Area

City Edmonton
County ALBERTA

Province AB

Postal Code T6W 3W4