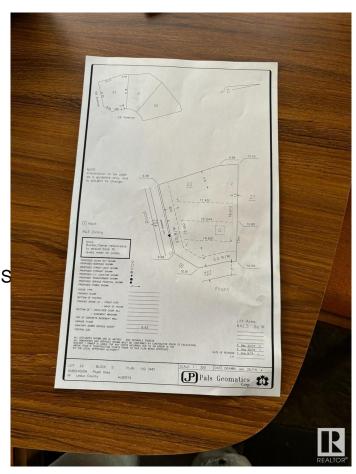

### \$350,000

0 Bedroom, 0.00 Bathroom, Rural on 0.16 Acres

Royal Oaks\_LEDU, Rural Leduc County, AB

Welcome to Royal Oaks Corner Lot â€" an exceptional opportunity to build your Custom-built dream Home. Enjoy the added benefits of green space and walking trails at the rear of the property. The lot is serviced with municipal water and sewer, ensuring convenience and reliability. With its prime location, you're only approximately 10 minutes from Edmonton International Airport, Costco, and other major amenities. Public transportation options are close by, and you'll be just 5-6 minutes from Edmonton South Common, which offers free Wi-Fi parks, a 2.5-acre playground, restaurants, and more. Royal Oaks is a prestigious neighborhood with multimillion-dollar homes, making it the perfect place to build the home you've always dreamed of. Don't miss out on this incredible opportunity!.

## **Community Information**

Address 3004 59 Ave

Area Rural Leduc County

Subdivision Royal Oaks\_LEDU

City Rural Leduc County

County ALBERTA

Province AB

Postal Code T4X 0X9