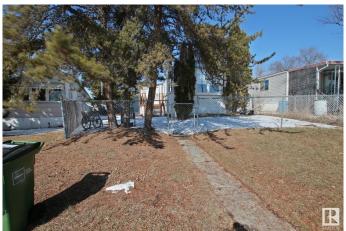

#### \$235,000

2 Bedroom, 1.00 Bathroom, 896 sqft Single Family on 0.00 Acres

Lee Ridge, Edmonton, AB

One of your most affordable home options in all of Edmonton let alone the SE. This home on Lee Ridge Road has had extensive renovations done to it in the last year or so and is ready for it's next owner. Located in a cul-de-sac and on a partial pie lot it offers really great space especially for the price. Home has two bedrooms, a large kitchen, full bath and laundry. Outside we have an oversized double garage (approx. 24x30) and a large shed. Rear paved alley and rear drive way make this property very attractive for someone who is looking for affordable housing in expensive times. Renovations included new heater, flooring, plumbing, paint, updated bathroom and more. This is one that I would not expect to last long, so don't delay.

### **Exterior**

Exterior Metal

Exterior Features Back Lane, Cul-De-Sac, Fenced, Fruit Trees/Shrubs

Roof Asphalt Shingles

Construction Metal

Foundation See Remarks