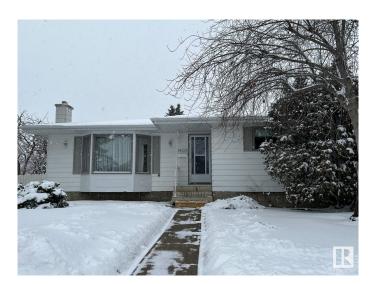

# \$374,900 - 14224 78 Street, Edmonton

MLS® #E4427815

### \$374,900

3 Bedroom, 2.50 Bathroom, 1,216 sqft Single Family on 0.00 Acres

Kildare, Edmonton, AB

Prime opportunity to own single family home. Prime location close to major city routes with 82st and Yellowhead trail a few minutes away. Prime shopping close by at Londonderry mall. East exposure home for morning sun with double car detached garage with west exposure backyard. Large lot approx 7,000sqft.