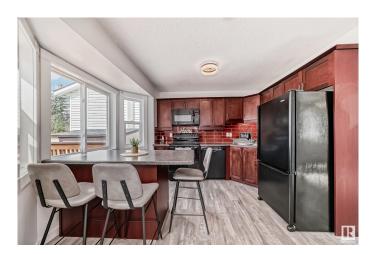

#### \$399,900

3 Bedroom, 1.50 Bathroom, 1,112 sqft Single Family on 0.00 Acres

Jamieson Place, Edmonton, AB

Why rent when you can own for less than \$2,000/month? This thoughtfully renovated, well-kept 2-storey in Jamieson Place features 3 spacious bedrooms, a bright kitchen with nook, 1.5 baths, functional laundry room with sink, finished basement with gas fireplace, large deck, landscaped yard, 2 movable storage sheds, and front + rear parking with back lane access. Hot water tank (2009), furnace (2002), super clean and move-in ready. With both front and rear parking access, this home is as practical as it is charming. Located just minutes from Anthony Henday Drive and West Edmonton Mall, this is the perfect place to call home. To top it offâ€"for this price, you're NOT paying Condo Fees. You're getting a detached Single Family Home! Smart start. Solid investment. Your future begins here!

## Interior

Appliances Dishwasher-Built-In, Dryer, Microwave Hood Fan, Refrigerator,

Stove-Electric, Washer

Heating Forced Air-1, Natural Gas

Stories 3

Has Basement Yes

Basement Full, Finished