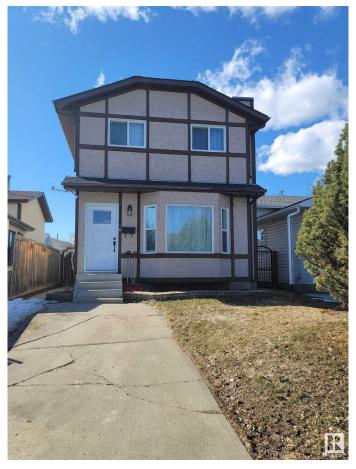

# \$399,900 - 5410 188 Street, Edmonton

MLS® #E4427619

#### \$399,900

3 Bedroom, 1.50 Bathroom, 1,112 sqft Single Family on 0.00 Acres

Jamieson Place, Edmonton, AB

Why rent when you can own for less than \$2,000/month? This thoughtfully renovated, well-kept 2-storey in Jamieson Place features 3 spacious bedrooms, a bright kitchen with nook, 1.5 baths, functional laundry room with sink, finished basement with gas fireplace, large deck, landscaped yard, 2 movable storage sheds, and front + rear parking with back lane access. Hot water tank (2009), furnace (2002), super clean and move-in ready. With both front and rear parking access, this home is as practical as it is charming. Located just minutes from Anthony Henday Drive and West Edmonton Mall, this is the perfect place to call home. To top it offâ€"for this price, you're NOT paying Condo Fees. You're getting a detached Single Family Home! Smart start. Solid investment. Your future begins here!

## **Exterior**

Exterior Wood, Vinyl

Exterior Features Shopping Nearby Roof Asphalt Shingles

Construction Wood, Vinyl

Foundation Concrete Perimeter