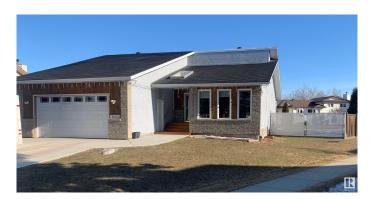

# \$625,000

5 Bedroom, 3.00 Bathroom, 1,760 sqft Single Family on 0.00 Acres

Aldergrove, Edmonton, AB

Looking for a large bungalow on a giant sized pie lot close to West Edmonton Mall? Check out this 1760 sq ft beauty with lots of upgrades. Featuring 2 full kitchens with all appliances included, all 3 bathrooms have been redone, gas fireplace in family room, rubber shingles, large 2 tier deck and a rare find 24 x 24 attached garage with an 8 x 16 door. Don't miss out

### **Exterior**

Exterior Wood, Stucco

Exterior Features Fenced, Flat Site, Fruit Trees/Shrubs, Landscaped, Playground Nearby,

Public Transportation, Schools, Shopping Nearby, Vegetable Garden

Roof See Remarks