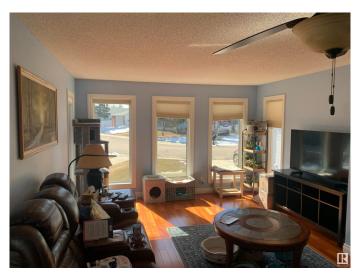

# \$625,000

5 Bedroom, 3.00 Bathroom, 1,760 sqft Single Family on 0.00 Acres

Aldergrove, Edmonton, AB

Looking for a large bungalow on a giant sized pie lot close to West Edmonton Mall? Check out this 1760 sq ft beauty with lots of upgrades. Featuring 2 full kitchens with all appliances included, all 3 bathrooms have been redone, gas fireplace in family room, rubber shingles, large 2 tier deck and a rare find 24 x 24 attached garage with an 8 x 16 door. Don't miss out

#### Interior

Interior Features ensuite bathroom

Appliances Dishwasher-Built-In, Fan-Ceiling, Garage Control, Garage Opener,

Storage Shed, Refrigerators-Two, Stoves-Two, Microwave Hood

Fan-Two

Heating Forced Air-2, Natural Gas