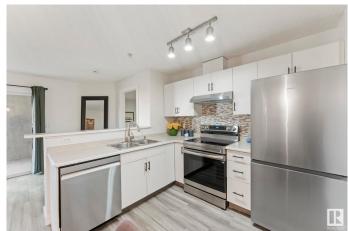

## \$168,000

2 Bedroom, 2.00 Bathroom, 853 sqft Condo / Townhouse on 0.00 Acres

Casselman, Edmonton, AB

Welcome to convenient living in this 2 bedroom 2 bath condo with in suite laundry. Brand new kitchen appliances! Freshly painted with new flooring throughout this main floor unit also has a large private patio space, a HUGE primary bedroom, with walk-in closet and an open concept kitchen living space. Location, location, location advantageously connected to major roadways and public transit. Be almost anywhere in the city in 20 minutes including, Downtown, St. Albert, Sherwood Park and Fort Saskatchewan. All the big box stores are here too! Pet friendly building, surrounded by green parks and walking paths.