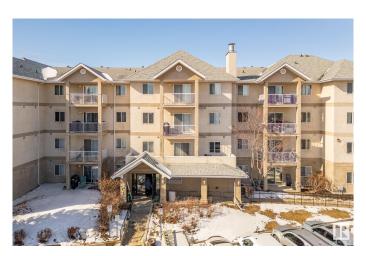

## \$168,000

2 Bedroom, 2.00 Bathroom, 853 sqft Condo / Townhouse on 0.00 Acres

Casselman, Edmonton, AB

Welcome to convenient living in this 2 bedroom 2 bath condo with in suite laundry. Brand new kitchen appliances! Freshly painted with new flooring throughout this main floor unit also has a large private patio space, a HUGE primary bedroom, with walk-in closet and an open concept kitchen living space. Location, location, location advantageously connected to major roadways and public transit. Be almost anywhere in the city in 20 minutes including, Downtown, St. Albert, Sherwood Park and Fort Saskatchewan. All the big box stores are here too! Pet friendly building, surrounded by green parks and walking paths.

### Interior

Interior Features ensuite bathroom

Appliances Dishwasher-Built-In, Hood Fan, Refrigerator, Stacked Washer/Dryer,

Stove-Electric

Heating Baseboard, Natural Gas