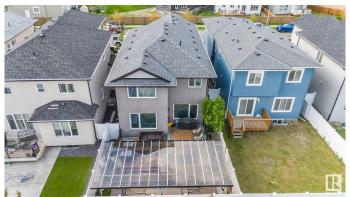

#### \$729.000

6 Bedroom, 4.50 Bathroom, 2,540 sqft Single Family on 0.00 Acres

McConachie Area, Edmonton, AB

Separate Entrance and 2nd kitchen in the basement! Welcome to this beautiful 2-storey home located in McConachie. Boasting almost 2400 sq ft, this home is within walking distance of Soraya Hafez School. The main floor offers 2 living spaces, kitchen, dinning area, den/bedroom. The upper level includes 4 bedrooms. a full washroom and laundry room. The primary suite is complete with ensuite and walkin closet. Finished basement includes a bedroom includes a bedroom, a luxury custom full bathroom and a large living area complete with wet bar/kitchen and additional half bath. Comes with heated garage. Wind down at the end of the day on the oversized deck with custom glass roof.

#### **Amenities**

Amenities Ceiling 9 ft., Deck

Parking Double Garage Attached

### **Exterior**

Exterior Wood, Stucco

Exterior Features Schools, Shopping Nearby

Roof Asphalt Shingles

Construction Wood, Stucco

Foundation Concrete Perimeter