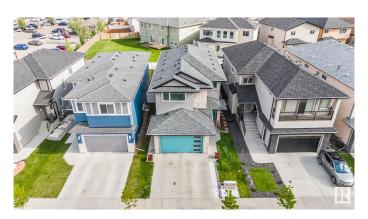

#### \$729.000

6 Bedroom, 4.50 Bathroom, 2,540 sqft Single Family on 0.00 Acres

McConachie Area, Edmonton, AB

Separate Entrance and 2nd kitchen in the basement! Welcome to this beautiful 2-storey home located in McConachie. Boasting almost 2400 sq ft, this home is within walking distance of Soraya Hafez School. The main floor offers 2 living spaces, kitchen, dinning area, den/bedroom. The upper level includes 4 bedrooms. a full washroom and laundry room. The primary suite is complete with ensuite and walkin closet. Finished basement includes a bedroom includes a bedroom, a luxury custom full bathroom and a large living area complete with wet bar/kitchen and additional half bath. Comes with heated garage. Wind down at the end of the day on the oversized deck with custom glass roof.

### **Exterior**

Exterior Wood, Stucco

Exterior Features Schools, Shopping Nearby

Roof Asphalt Shingles

Construction Wood, Stucco

Foundation Concrete Perimeter