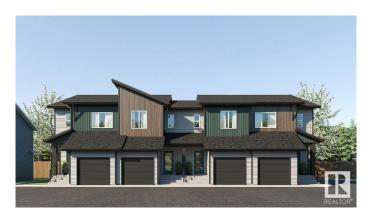

### \$361,900

3 Bedroom, 2.50 Bathroom, 1,286 sqft Condo / Townhouse on 0.00 Acres

Mattson, Edmonton, AB

Boasting a single-attached garage and an option for potential future basement development, the Nova is perfectly poised for first-time home buyers, young professionals, and those who appreciate maximized, purposeful square footage. NOVA FEATURES: Coastal Contemporary Exterior Warm and Inviting Front Foyer Spacious Kitchen with a Flush Eating Bar Open-Concept Dining Nook + Living Room Cozy Loft + 3 Bedrooms Upstairs 3-piece Primary Ensuite + Walk-in Closet. Photos are representative.