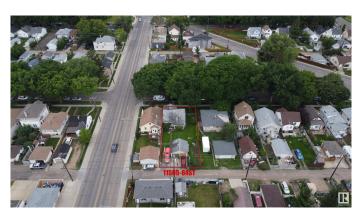

# \$349,900 - 11505 84 Street, Edmonton

MLS® #E4427423

## \$349,900

1 Bedroom, 1.00 Bathroom, 743 sqft Single Family on 0.00 Acres

Parkdale (Edmonton), Edmonton, AB

Location, location & this is the LOCATION!
Heart of the city of Edmonton!! 9-minute walk to Stadium Station. This is the land! LOT size: 545.34 m2; 14.9m X 36.6m (49 feet X 120 feet). It is 50% wider. Other features: \*\*
Den can be easily converted into an additional bedroom; \*\* Covered porch; \*\* Work/exercise space at basement; \*\* Last but not the least, it is a surprisingly clean and well-maintained.
Home is what you make it!

# **Community Information**

Address 11505 84 Street

Area Edmonton

Subdivision Parkdale (Edmonton)

City Edmonton
County ALBERTA

Province AB

Postal Code T5B 3B6