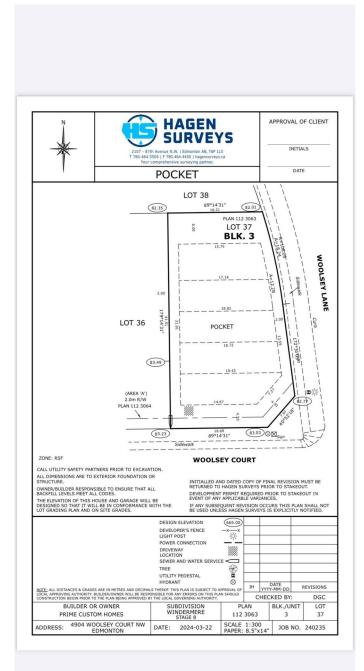

### \$700,000

0 Bedroom, 0.00 Bathroom, Single Family on 0.00 Acres

Windermere, Edmonton, AB

One Of the Last Opportunity In West Point Windermere (A community Surrounded By Multi Million Dollar Mansions)... High Visibility \*\*CORNER LOT\*\* with over 60+ front Building Pocket 9637 sq ft Estate Lot.. Close To School, Shopping, Golf Courses, N-Sask River, Walking trails ETC..

# **Community Information**

Address 4904 Woolsey Court

Area Edmonton
Subdivision Windermere

City Edmonton
County ALBERTA

Province AB

Postal Code T6W 2B9

#### **Exterior**

Exterior Features Corner Lot, Cul-De-Sac, Golf Nearby, Playground Nearby, Public Transportation, Schools, Shopping Nearby