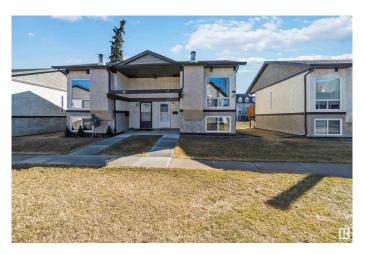

# \$174,500 - 18 Northwoods Village, Edmonton

MLS® #E4427290

### \$174,500

2 Bedroom, 1.50 Bathroom, 495 sqft Condo / Townhouse on 0.00 Acres

Caernarvon, Edmonton, AB

Renovated Bi-level half duplex in Northwoods Village. 2 bedroom and 1.5 baths. Newer flooring, bathroom cabinets, countertops, light fixtures, ceiling fan and newer appliances. This home is move in ready, with close to 1000 sq ft living space, open concept, vaulted ceiling. A small deck off the main floor, overlook the exterior. Two spacious bedrooms are at the lower level with a half bath and in-suite laundry. This is a well kept and managed complex, low condo fee which includes water. Visitor parking close by. It also has 2 assigned parking stalls!! Excellent value! Great location, walking distance to Beaumaris Lake, YMCA, Public library, public transportation and shopping nearby.

Year Built 1975

Type Condo / Townhouse

Sub-Type Half Duplex

Style Bi-Level Status Active

## **Exterior**

Exterior Wood, Stucco

Exterior Features Playground Nearby, Public Swimming Pool, Public Transportation,

Shopping Nearby, See Remarks

Roof Asphalt Shingles

Construction Wood, Stucco

Foundation Concrete Perimeter