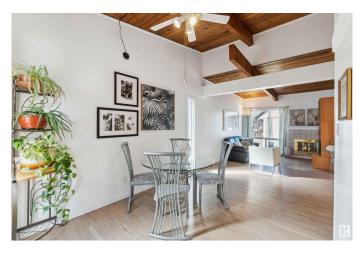

### \$174,500

2 Bedroom, 1.50 Bathroom, 495 sqft Condo / Townhouse on 0.00 Acres

Caernarvon, Edmonton, AB

Renovated Bi-level half duplex in Northwoods Village. 2 bedroom and 1.5 baths. Newer flooring, bathroom cabinets, countertops, light fixtures, ceiling fan and newer appliances. This home is move in ready, with close to 1000 sq ft living space, open concept, vaulted ceiling. A small deck off the main floor, overlook the exterior. Two spacious bedrooms are at the lower level with a half bath and in-suite laundry. This is a well kept and managed complex, low condo fee which includes water. Visitor parking close by. It also has 2 assigned parking stalls!! Excellent value! Great location, walking distance to Beaumaris Lake, YMCA, Public library, public transportation and shopping nearby.

#### **Amenities**

Amenities Deck, Detectors Smoke, No Animal Home, No Smoking Home,

Parking-Visitor, Vaulted Ceiling

Parking 2 Outdoor Stalls, Tandem

#### Interior

Appliances Dryer, Hood Fan, Oven-Microwave, Refrigerator, Stove-Electric, Washer

Heating Forced Air-1, Natural Gas

Stories 2

Has Basement Yes

Basement Full, Finished