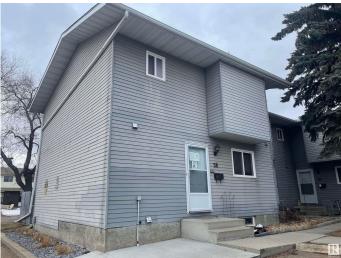

### \$205,000

3 Bedroom, 1.50 Bathroom, 1,151 sqft Condo / Townhouse on 0.00 Acres

Sakaw, Edmonton, AB

This charming corner townhouse in the heart of Sakaw offers a spacious and functional layout. The main floor features a well-appointed kitchen, a bright living room, a dining area, and a convenient bathroom. Upstairs, you'll find three comfortable bedrooms and a full bathroom. The basement offers additional living space, providing great potential for customization. With no carpet throughout, this home presents a fantastic opportunity for first-time buyers or investors.

## Exterior

| Exterior          | Wood, Vinyl                            |
|-------------------|----------------------------------------|
| Exterior Features | Public Transportation, Shopping Nearby |
| Roof              | Asphalt Shingles                       |
| Construction      | Wood, Vinyl                            |
| Foundation        | Concrete Perimeter                     |