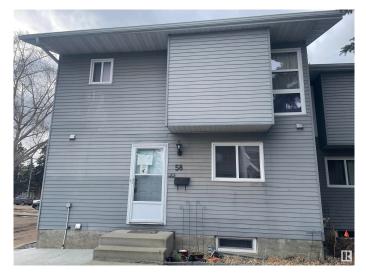

### \$205,000

3 Bedroom, 1.50 Bathroom, 1,151 sqft Condo / Townhouse on 0.00 Acres

Sakaw, Edmonton, AB

This charming corner townhouse in the heart of Sakaw offers a spacious and functional layout. The main floor features a well-appointed kitchen, a bright living room, a dining area, and a convenient bathroom. Upstairs, you'll find three comfortable bedrooms and a full bathroom. The basement offers additional living space, providing great potential for customization. With no carpet throughout, this home presents a fantastic opportunity for first-time buyers or investors.

#### **Essential Information**

| MLS® #         | E4427088          |
|----------------|-------------------|
| Price          | \$205,000         |
| Bedrooms       | 3                 |
| Bathrooms      | 1.50              |
| Full Baths     | 1                 |
| Half Baths     | 1                 |
| Square Footage | 1,151             |
| Acres          | 0.00              |
| Year Built     | 1981              |
| Туре           | Condo / Townhouse |
| Sub-Type       | Townhouse         |
| Style          | 2 Storey          |
| Status         | Active            |

## Exterior

| Exterior          | Wood, Vinyl                            |
|-------------------|----------------------------------------|
| Exterior Features | Public Transportation, Shopping Nearby |
| Roof              | Asphalt Shingles                       |
| Construction      | Wood, Vinyl                            |
| Foundation        | Concrete Perimeter                     |