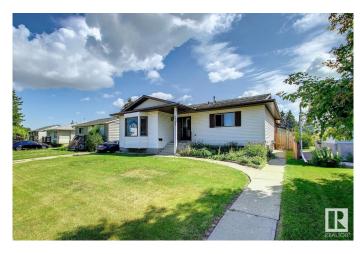

# \$549,900 - 9233 154 Street, Edmonton

MLS® #E4427035

## \$549,900

5 Bedroom, 3.00 Bathroom, 1,437 sqft Single Family on 0.00 Acres

Sherwood, Edmonton, AB

SPACIOUS RAISED BUNGALOW IN NICE NEIGHBORHOOD OF SHERWOOD.
CLOSED TO WEM & ALL AMENITIES. THE LOT IS 50' WIDE X 150' LONG. MAIN FLR HAS LIVING ROOM, DINING ROOM, KITCHEN, FAMILY ROOM WITH FIREPLACE, 3 BEDROOMS, 2 FULL BATHS (1 IN THE MASTER BEDROOM). BASMENT HAS FAMILY ROOM, 2 BEDROOMS, FULL BATH, FURNACE ROOM. NICE FENCED YARD WITH DECK. LARGE DOUBLE DETACHED GARAGE WITH BACK LANE.