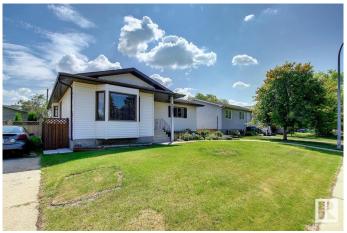

# \$549,900 - 9233 154 Street, Edmonton

MLS® #E4427035

## \$549,900

5 Bedroom, 3.00 Bathroom, 1,437 sqft Single Family on 0.00 Acres

Sherwood, Edmonton, AB

SPACIOUS RAISED BUNGALOW IN NICE NEIGHBORHOOD OF SHERWOOD.
CLOSED TO WEM & ALL AMENITIES. THE LOT IS 50' WIDE X 150' LONG. MAIN FLR HAS LIVING ROOM, DINING ROOM, KITCHEN, FAMILY ROOM WITH FIREPLACE, 3 BEDROOMS, 2 FULL BATHS (1 IN THE MASTER BEDROOM). BASMENT HAS FAMILY ROOM, 2 BEDROOMS, FULL BATH, FURNACE ROOM. NICE FENCED YARD WITH DECK. LARGE DOUBLE DETACHED GARAGE WITH BACK LANE.