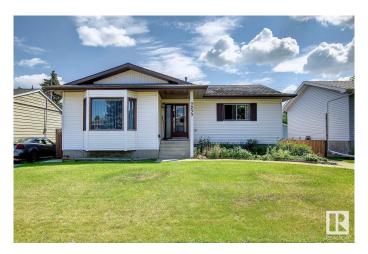

# \$549,900 - 9233 154 Street, Edmonton

MLS® #E4427035

## \$549,900

5 Bedroom, 3.00 Bathroom, 1,437 sqft Single Family on 0.00 Acres

Sherwood, Edmonton, AB

SPACIOUS RAISED BUNGALOW IN NICE NEIGHBORHOOD OF SHERWOOD.
CLOSED TO WEM & ALL AMENITIES. THE LOT IS 50' WIDE X 150' LONG. MAIN FLR HAS LIVING ROOM, DINING ROOM, KITCHEN, FAMILY ROOM WITH FIREPLACE, 3 BEDROOMS, 2 FULL BATHS (1 IN THE MASTER BEDROOM). BASMENT HAS FAMILY ROOM, 2 BEDROOMS, FULL BATH, FURNACE ROOM. NICE FENCED YARD WITH DECK. LARGE DOUBLE DETACHED GARAGE WITH BACK LANE.