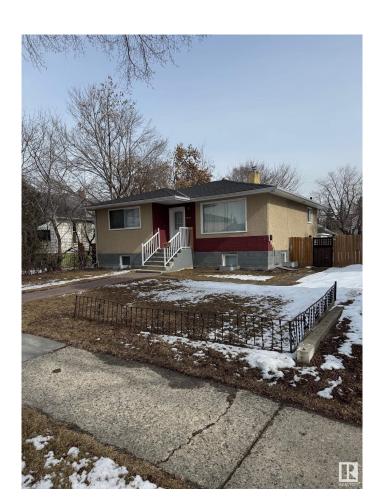

## \$439,900

5 Bedroom, 2.00 Bathroom, 981 sqft Single Family on 0.00 Acres

Kensington, Edmonton, AB

LEGAL SUITE! 5 bedroom bungalow in Kensington Featuring a LEGAL 2 BEDROOM SUITE. Main floor features 3 bedrooms, an updated open kitchen, updated bathroom and newer laminate floors. Basement offers an updated kitchen and bathroom, spacious living area and newer laminate floors. Location is excellent with quick access to 137 Ave and all amenities. This home is a great INVESTMENT OPPORTUNITY, or for an extended family. LARGE FENCED YARD, single detached garage and large parking pad.

Has Basement Yes

**Basement** Full, Finished

**Exterior** 

Exterior Wood, Stucco

**Exterior Features** Fenced, Public Transportatio

Roof **Asphalt Shingles** 

Wood, Stucco Construction

Concrete Perimeter Foundation