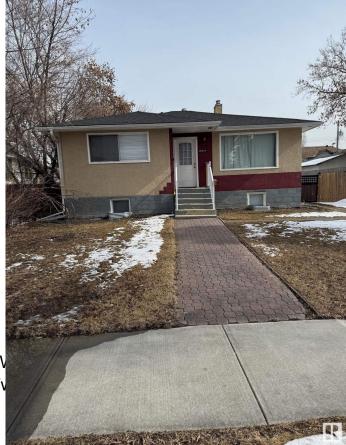

Has Basement Yes

**Basement** Full, Finished

**Exterior** 

Exterior Wood, Stucco

**Exterior Features** Fenced, Public Transportatio

Roof **Asphalt Shingles** 

Wood, Stucco Construction

Concrete Perimeter Foundation

**Additional Information** 

**Date Listed** March 21st, 2025

20 Days on Market

Zoning Zone 01

EDMONTON. COPYRIGHT 2025 BY THE REALTORS® ASSOCIATION OF EDMONTON. ALL RIGHTS RESERVED. Trademarks are owned or controlled by the Canadian Real Estate Association (CREA) and identify real estate professionals who are members of CREA (REALTOR®, REALTORS®) and/or the quality of services they provide (MLS®, Multiple Listing Service®) Listing information last updated on April 10th, 2025 at 7:02am MDT