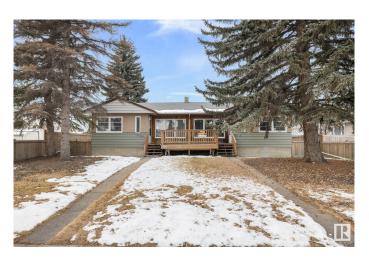

# \$599,900 - 11112/11116 116 Street, Edmonton

MLS® #E4426851

## \$599,900

2 Bedroom, 4.00 Bathroom, 1,576 sqft Single Family on 0.00 Acres

Prince Rupert, Edmonton, AB

4PLEX!!!! Calling all investors!!! Now is the time to invest in Edmonton in this well located 4plex close to downtown on a RS zoned 754 sq m2 lot. The upper units have 2 bed 1 bath and the lower units are 1 bed 1 bath. This property has had some upgrades over the years including new shingles (last year), HWT, one new furnace, weeping tile and sump (approx 10 years ago), some windows, and various renovations to each unit. The property also features a double heated garage and plenty of parking out back. This amazing starter investment property is close to GMAC and NAIT, blocks from downtown and a short drive to the Royal Alex. Rent it out, live in it, or use the income as a holding property until you want to redevelop.

# **Amenities**

Amenities Front Porch

Parking Double Garage Detached, Heated

## **Exterior**

Exterior Wood, Stucco

Exterior Features Back Lane, Flat Site, Public Swimming Pool, Public Transportation,

Schools, Shopping Nearby, View Downtown

Roof Asphalt Shingles

Construction Wood, Stucco