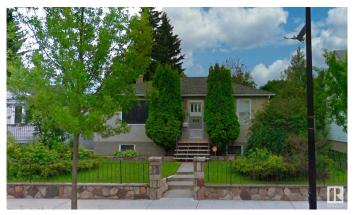

#### \$410,000

2 Bedroom, 1.00 Bathroom, 827 sqft Single Family on 0.00 Acres

North Glenora, Edmonton, AB

Original home on a 49' x 125' lot in the highly sought-after North Glenora neighborhood. This upscale area offers a prime location with easy access to transit and downtown. The expansive south-facing backyard is a standout feature, offering mature trees, a fenced perimeter, a firepit, and a single detached garage. This property presents an excellent opportunity for redevelopment, renovation, or subdivision.

## **Community Information**

Address 14011 109b Avenue

Area Edmonton

Subdivision North Glenora

City Edmonton
County ALBERTA

Province AB

Postal Code T5M 2K9