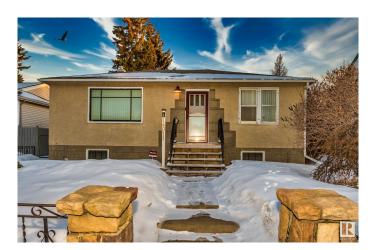

#### \$410,000

2 Bedroom, 1.00 Bathroom, 827 sqft Single Family on 0.00 Acres

North Glenora, Edmonton, AB

Original home on a 49' x 125' lot in the highly sought-after North Glenora neighborhood. This upscale area offers a prime location with easy access to transit and downtown. The expansive south-facing backyard is a standout feature, offering mature trees, a fenced perimeter, a firepit, and a single detached garage. This property presents an excellent opportunity for redevelopment, renovation, or subdivision.

#### **Exterior**

Exterior Wood, Stucco

Exterior Features Public Transportation, Schools, Shopping Nearby, See Remarks

Roof Asphalt Shingles

Construction Wood, Stucco

Foundation Concrete Perimeter