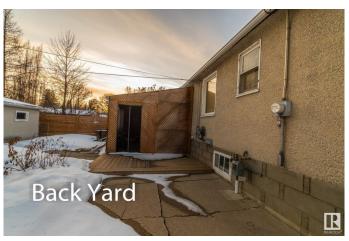

#### \$410,000

2 Bedroom, 1.00 Bathroom, 827 sqft Single Family on 0.00 Acres

North Glenora, Edmonton, AB

Original home on a 49' x 125' lot in the highly sought-after North Glenora neighborhood. This upscale area offers a prime location with easy access to transit and downtown. The expansive south-facing backyard is a standout feature, offering mature trees, a fenced perimeter, a firepit, and a single detached garage. This property presents an excellent opportunity for redevelopment, renovation, or subdivision.