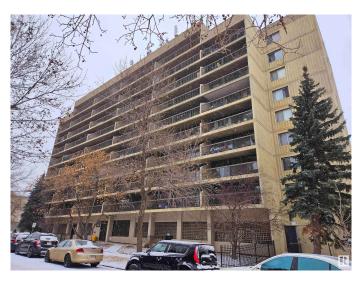

# \$94,900 - 207 12841 65 Street, Edmonton

MLS® #E4426316

#### \$94,900

1 Bedroom, 1.00 Bathroom, 655 sqft Condo / Townhouse on 0.00 Acres

Belvedere, Edmonton, AB

Welcome to Burlington Tower. Great opportunity for investors or first time buyers. Open floor plan featuring a nicely sized living room and dining area, kitchen with good countertop space, a sizeable bedroom and 3 piece bathroom. The outdoors can be soaked in on the large west facing deck. Concrete high-rise, walking distance to LRT and shopping center. All basic utilities included! Each floor has its own card operated laundry. Telus fiber-optic wired throughout the building! This well-maintained building has recently updated the roof, boiler system, paint, lighting, security cameras, and is set to receive new elevators in 2025. Parking stalls are rented from the Condo Corp and not included in the sale.

### **Exterior**

Exterior Concrete

Exterior Features Flat Site, Public Transportation, Schools, Shopping Nearby

Roof Tar & T

Construction Concrete

Foundation Concrete Perimeter