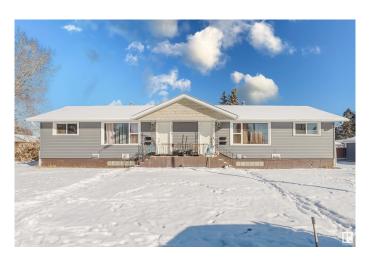

#### \$739.900

8 Bedroom, 4.00 Bathroom, 1,465 sqft Single Family on 0.00 Acres

Killarney, Edmonton, AB

Sitting on a 50x150 corner lot, this fully tenanted legal 4-plex in Killarney is a prime investment opportunity with turn-key income and long-term equity growth. With over 2700 sq ft of livable space, recent updates, stable rental demand, and a split double garage, it offers strong cash flow and future potential. The utility rooms are separate from the basement units, greatly simplifying property management. Positioned near 82 St, 97 St, Yellowhead Trail, and 128 Ave, tenants enjoy easy access to major routes, schools, and transit. Each unit is leased with consistent rental income, and investors can optimize expenses and increase rents over time. Future development potential for a 10-unit build adds even more value to this centrally located property. Whether you're building your portfolio or planning for redevelopment, this one stands out.

Type Single Family

Sub-Type Duplex Side By Side

Style Bungalow

Status Active

#### **Exterior**

Exterior Wood, Vinyl

Exterior Features Back Lane, Corner Lot, See Remarks

Roof Asphalt Shingles

Construction Wood, Vinyl

Foundation Concrete Perimeter